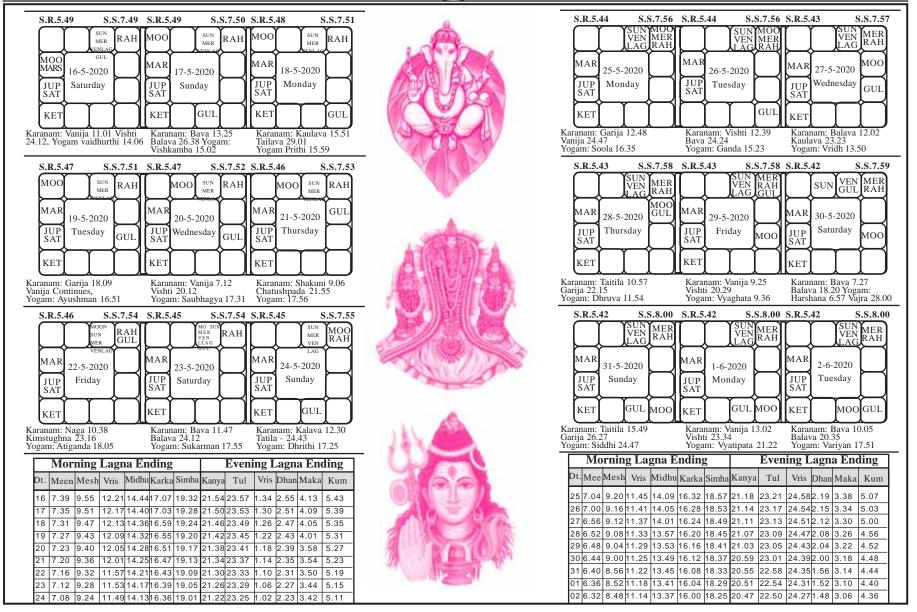

| Mulugu Ramalingeshwara Vara Prasdu Siddanth                                                                                                                                                 |                   |                |                         |                   |                   |                                                                                                                                  |                                |                   |            |                   |                  | ddanthi    |            |   |  |
|---------------------------------------------------------------------------------------------------------------------------------------------------------------------------------------------|-------------------|----------------|-------------------------|-------------------|-------------------|----------------------------------------------------------------------------------------------------------------------------------|--------------------------------|-------------------|------------|-------------------|------------------|------------|------------|---|--|
| _                                                                                                                                                                                           | ~                 | R.6.4          | 10                      |                   | .7.13             | S.R.6                                                                                                                            | R.6.37 S.S.7.15 S.R.6.36 S.S.7 |                   |            |                   |                  |            |            | _ |  |
|                                                                                                                                                                                             | SUL               | JN<br>AG       |                         | VEN [             | MOO<br>RAH<br>GUL | SUN<br>LAG                                                                                                                       |                                | VEN               | RAH<br>GUL | SUN<br>LAG        |                  | VEN<br>GUL | RAH        |   |  |
|                                                                                                                                                                                             | М                 | ER             | 01-4-2                  | 2020              |                   | MER                                                                                                                              | 02-4-2                         | 2020              | моо        | MER               | 03-4-            | 2020       | моо        |   |  |
|                                                                                                                                                                                             | JU                | AR<br>JP<br>AT | Wedne                   | sday              |                   | JUP<br>SAT<br>MAR                                                                                                                | Thurs                          | sday              |            | MAR<br>JUP<br>SAT | Frie             | lay        |            |   |  |
|                                                                                                                                                                                             | r                 | ET             |                         | Ť                 |                   |                                                                                                                                  |                                |                   |            | KET               |                  |            |            |   |  |
| Ba                                                                                                                                                                                          | lava              | ı 26.          | Bava 1<br>47<br>tiganda |                   |                   | Karanam: Kankva 14.13<br>Taitila 25.26<br>Yogam: Sukarman 24.40<br>Karnam: Garija 12.28<br>Vanija: 23.19<br>Yogam: Dhrithi 21.50 |                                |                   |            |                   |                  |            |            |   |  |
| Yogam : Atiganda 26.52         Yogam : Sukarman 24.40         Yogám : Dhrithi 21.50           S.R.6.35         S.S.7.16         S.R.6.35         S.S.7.17         S.R.6.32         S.S.7.18 |                   |                |                         |                   |                   |                                                                                                                                  |                                |                   |            |                   |                  |            |            |   |  |
|                                                                                                                                                                                             | SUL               | JN<br>AG       | GUL                     | VEN               | RAH               | SUN<br>LAG                                                                                                                       |                                | VEN               | RAH        | SUN<br>LAG        |                  | VEN        | RAH        |   |  |
|                                                                                                                                                                                             | М                 | ER             | 04-4-2                  | 2020              |                   | MER                                                                                                                              | 05-4-2                         | 2020              |            | MER               | 06-4-            | 2020       |            |   |  |
|                                                                                                                                                                                             | MAR<br>JUP<br>SAT |                |                         | MAR<br>JUP<br>SAT |                   | lay                                                                                                                              | моо                            | MAR<br>JUP<br>SAT | Monday     |                   | GUL              |            |            |   |  |
|                                                                                                                                                                                             | r                 | ET             |                         |                   |                   | KET                                                                                                                              |                                |                   | GUL        | KET               |                  |            | моо        |   |  |
| Karanam: Vishita 10.00 Bava 20.32 Yogam: Soola 18.28  Karanam: Balava 6.55 Karanam: Garija 13.28 Karanam: Soola 17.11, Taitula 27.22 Vanija: 23.31 Yogam: Vrudhi 10.27                      |                   |                |                         |                   |                   |                                                                                                                                  |                                |                   |            |                   |                  |            |            |   |  |
|                                                                                                                                                                                             | S                 | R.6.3<br>UNY   | 31<br>Y                 | Y                 | .7.18             | S.R.6.                                                                                                                           | .29                            | $\overline{}$     |            | S.R.6.            | 28               |            | .S.7.20    | ) |  |
|                                                                                                                                                                                             | M                 | ER<br>AG       |                         | VEN               | RAH               | MER<br>LAG                                                                                                                       |                                | VEN               | RAH        | MER<br>LAG        |                  | VEN        | RAH<br>GUL |   |  |
|                                                                                                                                                                                             |                   |                | 07-4-2                  | 2020              | GUL               |                                                                                                                                  | 08-4-2                         | 2020              | GUL        |                   | 09-4-            | 2020       |            |   |  |
|                                                                                                                                                                                             | J                 | AR<br>UP<br>AT | Tues                    | day               |                   | MAR<br>JUP<br>SAT                                                                                                                | Wedne                          | sday              |            | MAR<br>JUP<br>SAT | Thur             | sday       |            |   |  |
|                                                                                                                                                                                             | r                 | ET             | $\prod$                 | $\bigcap$         | моо               | KET                                                                                                                              |                                | моо               |            | KET               |                  | МОО        |            |   |  |
| Karanam: Vishiti 9.33<br>Bava : 19.34<br>Yogam : Vyaghata 25.42<br>Karanam: Kaulava 15.43<br>Taitila : 17.11<br>Yogam: Harshana 21.26<br>Yogam: Vajra 17.26                                 |                   |                |                         |                   |                   |                                                                                                                                  |                                |                   |            |                   |                  |            |            |   |  |
|                                                                                                                                                                                             | Morning Lagna     |                |                         |                   |                   |                                                                                                                                  |                                |                   |            |                   | ing Lagna ending |            |            |   |  |
|                                                                                                                                                                                             | Dt                | Mee            | Mesh                    | Vris              | Midhu             | Karka                                                                                                                            | Simha                          | Kanya             | Tul        | Vris              | Dhan             | Maka       | Kum        |   |  |
|                                                                                                                                                                                             | 2                 | 7.14           | _                       | 10.36             |                   |                                                                                                                                  |                                | _                 | 22.29      | 24.51             |                  |            | 5.52       |   |  |
|                                                                                                                                                                                             | 3                 | 7.10<br>7.06   |                         | 10.32             | 12.48             |                                                                                                                                  | 17.37                          |                   | 22.25      | 24.47             | 2.49             |            | 5.48       | 1 |  |
|                                                                                                                                                                                             | 4                 | 7.02           | _                       | 10.24             | 12.40             | 15.06                                                                                                                            | 17.29                          |                   | 2 22.17    | 24.39             |                  |            | 5.40       | 1 |  |
|                                                                                                                                                                                             | 5                 | 6.58           | _                       | 10.20             | 12.36             | 15.02                                                                                                                            | 17.25                          |                   | 22.13      | 24.35             | 2.37             | 4.15       | 5.36       |   |  |
|                                                                                                                                                                                             | 6                 | 6.55           | 8.24                    | 10.16             | 12.32             | 14.58                                                                                                                            | 17.21                          | 19.44             | 22.10      | 24.31             | 2.34             | 4.11       | 5.32       | - |  |

7 6.51 8.20 10.12 12.28 14.54 17.17 19.40 22.06 24.27 2.30 4.07 5.28 8 6.47 8.16 10.08 12.24 14.50 17.13 19.36 22.02 24.23 2.26 4.03 5.24 9 6.43 8.12 10.04 12.20 14.46 17.09 19.32 21.58 24.19 2.22 3.59 5.20