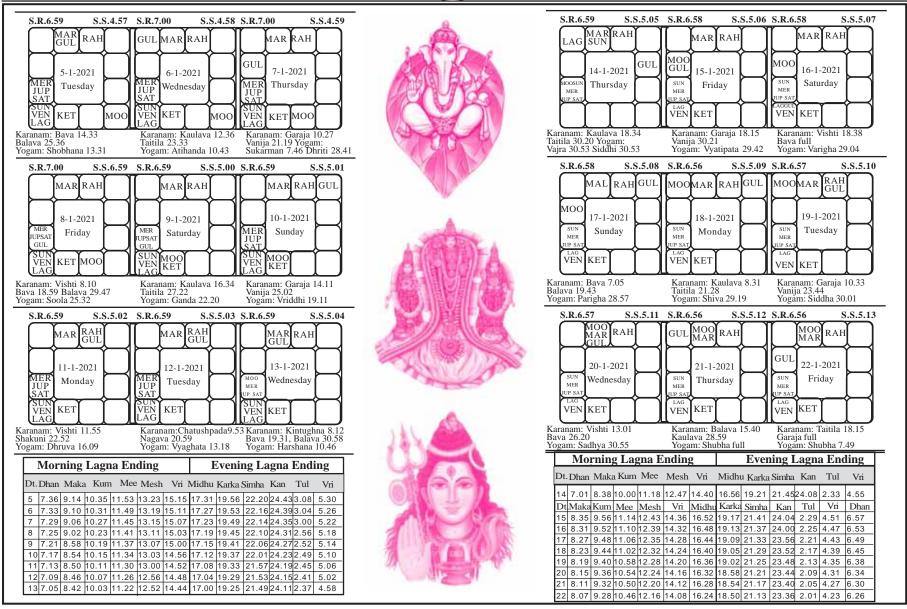

| 6                 | 6.55           | 8.24                    | 10.16             | 12.32             | 14.58                                                                                                                            | 17.21                          | 19.44             | 22.10      | 24.31             | 2.34             | 4.11       | 5.32       | - |  |

7 6.51 8.20 10.12 12.28 14.54 17.17 19.40 22.06 24.27 2.30 4.07 5.28 8 6.47 8.16 10.08 12.24 14.50 17.13 19.36 22.02 24.23 2.26 4.03 5.24 9 6.43 8.12 10.04 12.20 14.46 17.09 19.32 21.58 24.19 2.22 3.59 5.20

















































## సంకటహర గణపతి స్మేత్రం

ప్రణమ్య శిరసా దేవం గౌరీపుత్రం వినాయకం। భక్తావాసం స్మరేన్నిత్యమాయుః కామార్థ సిద్ధయే ॥ ప్రథమం వక్రకుండం చ ఏక దంతం ద్వితీయకం గ తృతీయం కృష్ణపింగాక్షం గజవక్రం చతుర్థకం ॥ లంబోదరం పంచమం చ షష్టం వికటమేవ చ। సప్తమం విఘ్నరాజం చ ధూడ్రువర్గం తథాష్టకం ॥ నవమం ఫాలచం(దం చ దశమంతు వినాయకం । ఏకాదశం గణపతిం ద్వాదశంతు గజాననమ్ ॥ ద్వాదశైతాని నామాని త్రిసంధ్యం యఃపఠేన్నరః ١ నచవిఘ్నభయం తస్య సర్వసిద్ధికరం స్రభ్ ॥ విద్యార్థీ లభతే విద్యాం ధనార్థీ లభతే ధనం। పుత్రార్థీ లభతే పుత్రాన్ మోక్షార్థీ లభతే గతిమ్ ॥ జపేత్ గణపతిస్కోతం షడ్బిర్మాసై: ఫలం లభేత్ ၊ సంవత్సరేణ సిద్ధించ లభతే నాత్ర సంశయః ॥ అష్లభ్యో బ్రాహ్మణేభ్యశ్చ లిఖిత్వాయః సమర్పయేత్ । తస్వవిద్యా భవేత్సర్వా గణేశస్వ ప్రసాదతః ॥

అమృత యోగ సంకల్పంతో వినాయక పూజ చేయంది. పోటీ పరీక్షలలో విజయం తథ్యమని గ్రహించంది.

సన్యాసయోగాలు 4 విధాలు. దొం