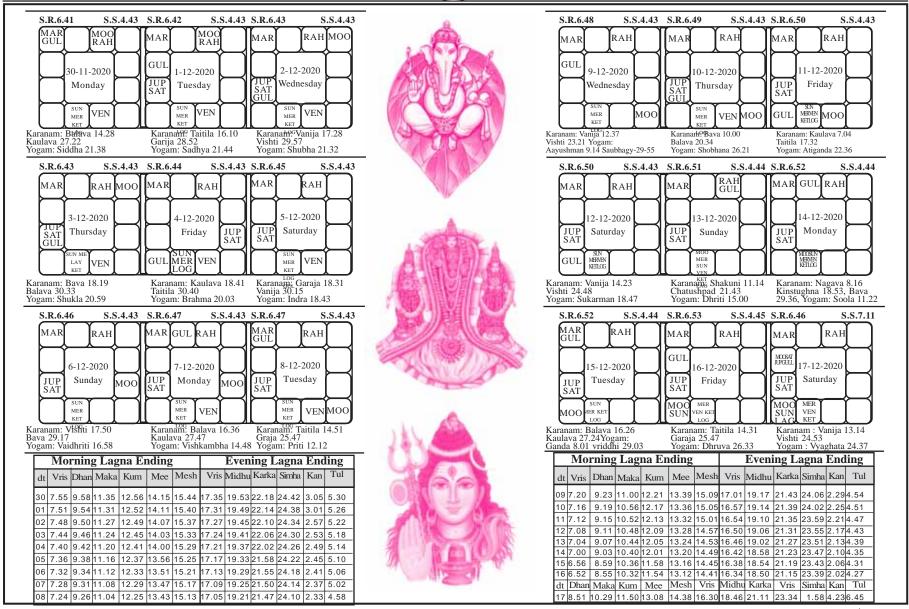

|                                                                                                                                                                                             | 6                 | 6.55           | 8.24                    | 10.16             | 12.32             | 14.58                                                                                                                            | 17.21                          | 19.44             | 22.10      | 24.31             | 2.34             | 4.11       | 5.32       | - |  |

7 6.51 8.20 10.12 12.28 14.54 17.17 19.40 22.06 24.27 2.30 4.07 5.28 8 6.47 8.16 10.08 12.24 14.50 17.13 19.36 22.02 24.23 2.26 4.03 5.24 9 6.43 8.12 10.04 12.20 14.46 17.09 19.32 21.58 24.19 2.22 3.59 5.20

















































## సంకటహర గణపతి స్మేత్రం

ప్రణమ్య శిరసా దేవం గౌరీపుత్రం వినాయకం। భక్తావాసం స్మరేన్నిత్యమాయుః కామార్థ సిద్ధయే ॥ ప్రథమం వక్రకుండం చ ఏక దంతం ద్వితీయకం గ తృతీయం కృష్ణపింగాక్షం గజవక్రం చతుర్థకం ॥ లంబోదరం పంచమం చ షష్టం వికటమేవ చ। సప్తమం విఘ్నరాజం చ ధూడ్రువర్గం తథాష్టకం ॥ నవమం ఫాలచం(దం చ దశమంతు వినాయకం । ఏకాదశం గణపతిం ద్వాదశంతు గజాననమ్ ॥ ద్వాదశైతాని నామాని త్రిసంధ్యం యఃపఠేన్నరః ١ నచవిఘ్నభయం తస్య సర్వసిద్ధికరం స్రభ్ ॥ విద్యార్థీ లభతే విద్యాం ధనార్థీ లభతే ధనం। పుత్రార్థీ లభతే పుత్రాన్ మోక్షార్థీ లభతే గతిమ్ ॥ జపేత్ గణపతిస్కోతం షడ్బిర్మాసై: ఫలం లభేత్ ၊ సంవత్సరేణ సిద్ధించ లభతే నాత్ర సంశయః ॥ అష్లభ్యో బ్రాహ్మణేభ్యశ్చ లిఖిత్వాయః సమర్పయేత్ । తస్వవిద్యా భవేత్సర్వా గణేశస్వ ప్రసాదతః ॥

అమృత యోగ సంకల్పంతో వినాయక పూజ చేయంది. పోటీ పరీక్షలలో విజయం తథ్యమని గ్రహించంది.

సన్యాసయోగాలు 4 విధాలు.