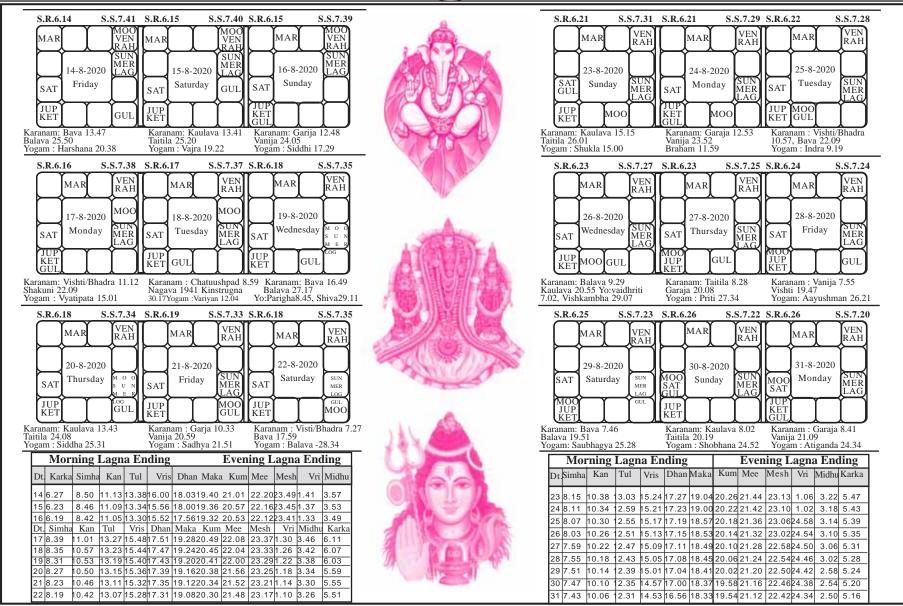

| Mulugu Ramalingeshwara Vara Prasdu Siddanth                                                                                                                                                 |                   |                |                         |                   |                   |                                                                                                                                  |                                |                   |            |                   |                  | ddanthi    |            |   |  |
|---------------------------------------------------------------------------------------------------------------------------------------------------------------------------------------------|-------------------|----------------|-------------------------|-------------------|-------------------|----------------------------------------------------------------------------------------------------------------------------------|--------------------------------|-------------------|------------|-------------------|------------------|------------|------------|---|--|
| _                                                                                                                                                                                           | ~                 | R.6.4          | 10                      |                   | .7.13             | S.R.6                                                                                                                            | R.6.37 S.S.7.15 S.R.6.36 S.S.7 |                   |            |                   |                  |            |            | _ |  |
|                                                                                                                                                                                             | SUL               | JN<br>AG       |                         | VEN [             | MOO<br>RAH<br>GUL | SUN<br>LAG                                                                                                                       |                                | VEN               | RAH<br>GUL | SUN<br>LAG        |                  | VEN<br>GUL | RAH        |   |  |
|                                                                                                                                                                                             | М                 | ER             | 01-4-2                  | 2020              |                   | MER                                                                                                                              | 02-4-2                         | 2020              | моо        | MER               | 03-4-            | 2020       | моо        |   |  |
|                                                                                                                                                                                             | JU                | AR<br>JP<br>AT | Wedne                   | sday              |                   | JUP<br>SAT<br>MAR                                                                                                                | Thurs                          | sday              |            | MAR<br>JUP<br>SAT | Frie             | lay        |            |   |  |
|                                                                                                                                                                                             | r                 | ET             |                         | Ť                 |                   |                                                                                                                                  |                                |                   |            | KET               |                  |            |            |   |  |
| Ba                                                                                                                                                                                          | lava              | ı 26.          | Bava 1<br>47<br>tiganda |                   |                   | Karanam: Kankva 14.13<br>Taitila 25.26<br>Yogam: Sukarman 24.40<br>Karnam: Garija 12.28<br>Vanija: 23.19<br>Yogam: Dhrithi 21.50 |                                |                   |            |                   |                  |            |            |   |  |
| Yogam : Atiganda 26.52         Yogam : Sukarman 24.40         Yogám : Dhrithi 21.50           S.R.6.35         S.S.7.16         S.R.6.35         S.S.7.17         S.R.6.32         S.S.7.18 |                   |                |                         |                   |                   |                                                                                                                                  |                                |                   |            |                   |                  |            |            |   |  |
|                                                                                                                                                                                             | SUL               | JN<br>AG       | GUL                     | VEN               | RAH               | SUN<br>LAG                                                                                                                       |                                | VEN               | RAH        | SUN<br>LAG        |                  | VEN        | RAH        |   |  |
|                                                                                                                                                                                             | М                 | ER             | 04-4-2                  | 2020              |                   | MER                                                                                                                              | 05-4-2                         | 2020              |            | MER               | 06-4-            | 2020       |            |   |  |
|                                                                                                                                                                                             | MAR<br>JUP<br>SAT |                |                         | MAR<br>JUP<br>SAT |                   | lay                                                                                                                              | моо                            | MAR<br>JUP<br>SAT | Monday     |                   | GUL              |            |            |   |  |
|                                                                                                                                                                                             | r                 | ET             |                         |                   |                   | KET                                                                                                                              |                                |                   | GUL        | KET               |                  |            | моо        |   |  |
| Karanam: Vishita 10.00 Bava 20.32 Yogam: Soola 18.28  Karanam: Balava 6.55 Karanam: Garija 13.28 Karanam: Soola 17.11, Taitula 27.22 Vanija: 23.31 Yogam: Vrudhi 10.27                      |                   |                |                         |                   |                   |                                                                                                                                  |                                |                   |            |                   |                  |            |            |   |  |
|                                                                                                                                                                                             | S                 | R.6.3<br>UNY   | 31<br>Y                 | Y                 | .7.18             | S.R.6.                                                                                                                           | .29                            | $\overline{}$     |            | S.R.6.            | 28               |            | .S.7.20    | ) |  |
|                                                                                                                                                                                             | M                 | ER<br>AG       |                         | VEN               | RAH               | MER<br>LAG                                                                                                                       |                                | VEN               | RAH        | MER<br>LAG        |                  | VEN        | RAH<br>GUL |   |  |
|                                                                                                                                                                                             |                   |                | 07-4-2                  | 2020              | GUL               |                                                                                                                                  | 08-4-2                         | 2020              | GUL        |                   | 09-4-            | 2020       |            |   |  |
|                                                                                                                                                                                             | J                 | AR<br>UP<br>AT | Tues                    | day               |                   | MAR<br>JUP<br>SAT                                                                                                                | Wedne                          | sday              |            | MAR<br>JUP<br>SAT | Thur             | sday       |            |   |  |
|                                                                                                                                                                                             | r                 | ET             | $\prod$                 | $\bigcap$         | моо               | KET                                                                                                                              |                                | моо               |            | KET               |                  | МОО        |            |   |  |
| Karanam: Vishiti 9.33<br>Bava : 19.34<br>Yogam : Vyaghata 25.42<br>Karanam: Kaulava 15.43<br>Taitila : 17.11<br>Yogam: Harshana 21.26<br>Yogam: Vajra 17.26                                 |                   |                |                         |                   |                   |                                                                                                                                  |                                |                   |            |                   |                  |            |            |   |  |
|                                                                                                                                                                                             | Morning Lagna     |                |                         |                   |                   |                                                                                                                                  |                                |                   |            |                   | ing Lagna ending |            |            |   |  |
|                                                                                                                                                                                             | Dt                | Mee            | Mesh                    | Vris              | Midhu             | Karka                                                                                                                            | Simha                          | Kanya             | Tul        | Vris              | Dhan             | Maka       | Kum        |   |  |
|                                                                                                                                                                                             | 2                 | 7.14           | _                       | 10.36             |                   |                                                                                                                                  |                                | _                 | 22.29      | 24.51             |                  |            | 5.52       |   |  |
|                                                                                                                                                                                             | 3                 | 7.10<br>7.06   |                         | 10.32             | 12.48             |                                                                                                                                  | 17.37                          |                   | 22.25      | 24.47             | 2.49             |            | 5.48       | 1 |  |
|                                                                                                                                                                                             | 4                 | 7.02           | _                       | 10.24             | 12.40             | 15.06                                                                                                                            | 17.29                          |                   | 2 22.17    | 24.39             |                  |            | 5.40       | 1 |  |
|                                                                                                                                                                                             | 5                 | 6.58           | _                       | 10.20             | 12.36             | 15.02                                                                                                                            | 17.25                          |                   | 22.13      | 24.35             | 2.37             | 4.15       | 5.36       |   |  |
|                                                                                                                                                                                             | 6                 | 6.55           | 8.24                    | 10.16             | 12.32             | 14.58                                                                                                                            | 17.21                          | 19.44             | 22.10      | 24.31             | 2.34             | 4.11       | 5.32       | - |  |

7 6.51 8.20 10.12 12.28 14.54 17.17 19.40 22.06 24.27 2.30 4.07 5.28 8 6.47 8.16 10.08 12.24 14.50 17.13 19.36 22.02 24.23 2.26 4.03 5.24 9 6.43 8.12 10.04 12.20 14.46 17.09 19.32 21.58 24.19 2.22 3.59 5.20