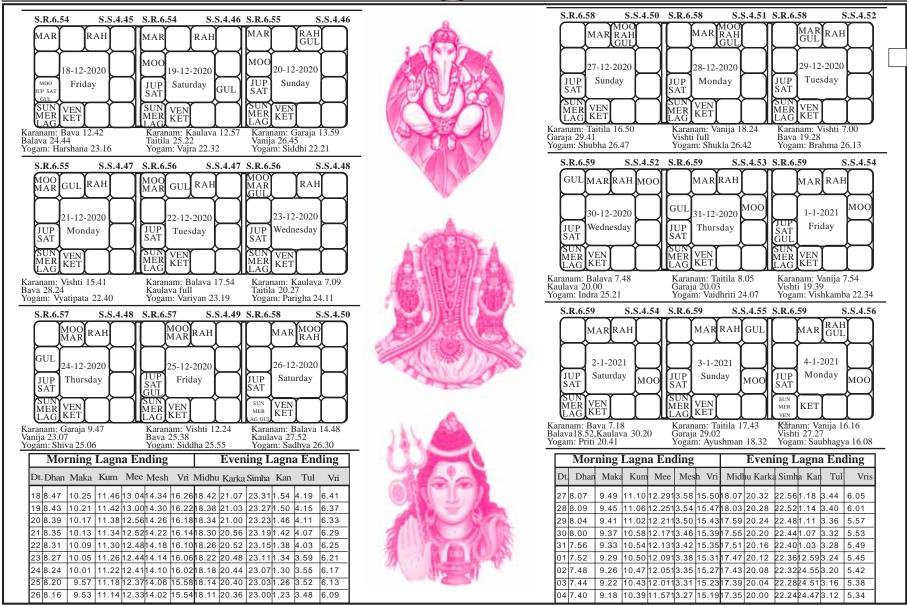

| 6                 | 6.55           | 8.24                    | 10.16             | 12.32             | 14.58                                                                                                                            | 17.21                          | 19.44             | 22.10      | 24.31             | 2.34             | 4.11       | 5.32       | - |  |

7 6.51 8.20 10.12 12.28 14.54 17.17 19.40 22.06 24.27 2.30 4.07 5.28 8 6.47 8.16 10.08 12.24 14.50 17.13 19.36 22.02 24.23 2.26 4.03 5.24 9 6.43 8.12 10.04 12.20 14.46 17.09 19.32 21.58 24.19 2.22 3.59 5.20

















































## సంకటహర గణపతి స్మేత్రం

ప్రణమ్య శిరసా దేవం గౌరీపుత్రం వినాయకం। భక్తావాసం స్మరేన్నిత్యమాయుః కామార్థ సిద్ధయే ॥ ప్రథమం వక్రకుండం చ ఏక దంతం ద్వితీయకం గ తృతీయం కృష్ణపింగాక్షం గజవక్రం చతుర్థకం ॥ లంబోదరం పంచమం చ షష్టం వికటమేవ చ। సప్తమం విఘ్నరాజం చ ధూడ్రువర్గం తథాష్టకం ॥ నవమం ఫాలచం(దం చ దశమంతు వినాయకం । ఏకాదశం గణపతిం ద్వాదశంతు గజాననమ్ ॥ ద్వాదశైతాని నామాని త్రిసంధ్యం యఃపఠేన్నరః ١ నచవిఘ్నభయం తస్య సర్వసిద్ధికరం స్రభ్ ॥ విద్యార్థీ లభతే విద్యాం ధనార్థీ లభతే ధనం। పుత్రార్థీ లభతే పుత్రాన్ మోక్షార్థీ లభతే గతిమ్ ॥ జపేత్ గణపతిస్కోతం షడ్బిర్మాసై: ఫలం లభేత్ ၊ సంవత్సరేణ సిద్ధించ లభతే నాత్ర సంశయః ॥ అష్లభ్యో బ్రాహ్మణేభ్యశ్చ లిఖిత్వాయః సమర్పయేత్ । తస్వవిద్యా భవేత్సర్వా గణేశస్వ ప్రసాదతః ॥

అమృత యోగ సంకల్పంతో వినాయక పూజ చేయంది. పోటీ పరీక్షలలో విజయం తథ్యమని గ్రహించంది.

సన్యాసయోగాలు 4 విధాలు. ద