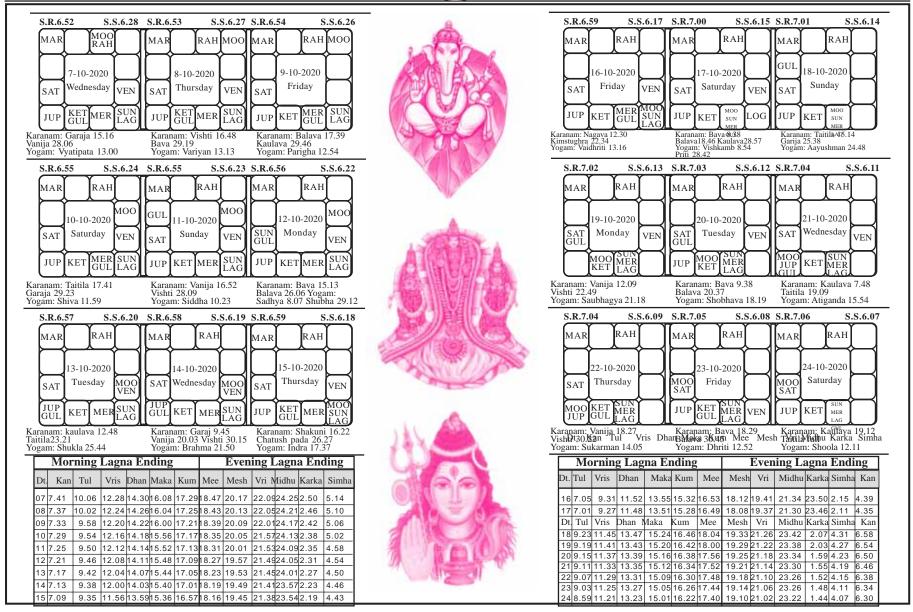

| Mulugu Ramalingeshwara Vara Prasdu Siddanth                                                                                                                                                 |                   |                |                         |                   |                   |                                                                                                                                  |                                |                   |            |                   |                  | ddanthi    |            |   |  |
|---------------------------------------------------------------------------------------------------------------------------------------------------------------------------------------------|-------------------|----------------|-------------------------|-------------------|-------------------|----------------------------------------------------------------------------------------------------------------------------------|--------------------------------|-------------------|------------|-------------------|------------------|------------|------------|---|--|
| _                                                                                                                                                                                           | ~                 | R.6.4          | 10                      |                   | .7.13             | S.R.6                                                                                                                            | R.6.37 S.S.7.15 S.R.6.36 S.S.7 |                   |            |                   |                  |            |            | _ |  |
|                                                                                                                                                                                             | SUL               | JN<br>AG       |                         | VEN [             | MOO<br>RAH<br>GUL | SUN<br>LAG                                                                                                                       |                                | VEN               | RAH<br>GUL | SUN<br>LAG        |                  | VEN<br>GUL | RAH        |   |  |
|                                                                                                                                                                                             | М                 | ER             | 01-4-2                  | 2020              |                   | MER                                                                                                                              | 02-4-2                         | 2020              | моо        | MER               | 03-4-            | 2020       | моо        |   |  |
|                                                                                                                                                                                             | JU                | AR<br>JP<br>AT | Wedne                   | sday              |                   | JUP<br>SAT<br>MAR                                                                                                                | Thurs                          | sday              |            | MAR<br>JUP<br>SAT | Frie             | lay        |            |   |  |
|                                                                                                                                                                                             | r                 | ET             |                         | Ť                 |                   |                                                                                                                                  |                                |                   |            | KET               |                  |            |            |   |  |
| Ba                                                                                                                                                                                          | lava              | ı 26.          | Bava 1<br>47<br>tiganda |                   |                   | Karanam: Kankva 14.13<br>Taitila 25.26<br>Yogam: Sukarman 24.40<br>Karnam: Garija 12.28<br>Vanija: 23.19<br>Yogam: Dhrithi 21.50 |                                |                   |            |                   |                  |            |            |   |  |
| Yogam : Atiganda 26.52         Yogam : Sukarman 24.40         Yogám : Dhrithi 21.50           S.R.6.35         S.S.7.16         S.R.6.35         S.S.7.17         S.R.6.32         S.S.7.18 |                   |                |                         |                   |                   |                                                                                                                                  |                                |                   |            |                   |                  |            |            |   |  |
|                                                                                                                                                                                             | SUL               | JN<br>AG       | GUL                     | VEN               | RAH               | SUN<br>LAG                                                                                                                       |                                | VEN               | RAH        | SUN<br>LAG        |                  | VEN        | RAH        |   |  |
|                                                                                                                                                                                             | М                 | ER             | 04-4-2                  | 2020              |                   | MER                                                                                                                              | 05-4-2                         | 2020              |            | MER               | 06-4-            | 2020       |            |   |  |
|                                                                                                                                                                                             | MAR<br>JUP<br>SAT |                |                         | MAR<br>JUP<br>SAT |                   | lay                                                                                                                              | моо                            | MAR<br>JUP<br>SAT | Monday     |                   | GUL              |            |            |   |  |
|                                                                                                                                                                                             | r                 | ET             |                         |                   |                   | KET                                                                                                                              |                                |                   | GUL        | KET               |                  |            | моо        |   |  |
| Karanam: Vishita 10.00 Bava 20.32 Yogam: Soola 18.28  Karanam: Balava 6.55 Karanam: Garija 13.28 Karanam: Soola 17.11, Taitula 27.22 Vanija: 23.31 Yogam: Vrudhi 10.27                      |                   |                |                         |                   |                   |                                                                                                                                  |                                |                   |            |                   |                  |            |            |   |  |
|                                                                                                                                                                                             | S                 | R.6.3<br>UNY   | 31<br>Y                 | Y                 | .7.18             | S.R.6.                                                                                                                           | .29                            | $\overline{}$     |            | S.R.6.            | 28               |            | .S.7.20    | ) |  |
|                                                                                                                                                                                             | M                 | ER<br>AG       |                         | VEN               | RAH               | MER<br>LAG                                                                                                                       |                                | VEN               | RAH        | MER<br>LAG        |                  | VEN        | RAH<br>GUL |   |  |
|                                                                                                                                                                                             |                   |                | 07-4-2                  | 2020              | GUL               |                                                                                                                                  | 08-4-2                         | 2020              | GUL        |                   | 09-4-            | 2020       |            |   |  |
|                                                                                                                                                                                             | J                 | AR<br>UP<br>AT | Tues                    | day               |                   | MAR<br>JUP<br>SAT                                                                                                                | Wedne                          | sday              |            | MAR<br>JUP<br>SAT | Thur             | sday       |            |   |  |
|                                                                                                                                                                                             | r                 | ET             | $\prod$                 | $\bigcap$         | моо               | KET                                                                                                                              |                                | моо               |            | KET               |                  | МОО        |            |   |  |
| Karanam: Vishiti 9.33<br>Bava : 19.34<br>Yogam : Vyaghata 25.42<br>Karanam: Kaulava 15.43<br>Taitila : 17.11<br>Yogam: Harshana 21.26<br>Yogam: Vajra 17.26                                 |                   |                |                         |                   |                   |                                                                                                                                  |                                |                   |            |                   |                  |            |            |   |  |
|                                                                                                                                                                                             | Morning Lagna     |                |                         |                   |                   |                                                                                                                                  |                                |                   |            |                   | ing Lagna ending |            |            |   |  |
|                                                                                                                                                                                             | Dt                | Mee            | Mesh                    | Vris              | Midhu             | Karka                                                                                                                            | Simha                          | Kanya             | Tul        | Vris              | Dhan             | Maka       | Kum        |   |  |
|                                                                                                                                                                                             | 2                 | 7.14           | _                       | 10.36             |                   |                                                                                                                                  |                                | _                 | 22.29      | 24.51             |                  |            | 5.52       |   |  |
|                                                                                                                                                                                             | 3                 | 7.10<br>7.06   |                         | 10.32             | 12.48             |                                                                                                                                  | 17.37                          |                   | 22.25      | 24.47             | 2.49             |            | 5.48       | 1 |  |
|                                                                                                                                                                                             | 4                 | 7.02           | _                       | 10.24             | 12.40             | 15.06                                                                                                                            | 17.29                          |                   | 2 22.17    | 24.39             |                  |            | 5.40       | 1 |  |
|                                                                                                                                                                                             | 5                 | 6.58           | _                       | 10.20             | 12.36             | 15.02                                                                                                                            | 17.25                          |                   | 22.13      | 24.35             | 2.37             | 4.15       | 5.36       |   |  |
|                                                                                                                                                                                             | 6                 | 6.55           | 8.24                    | 10.16             | 12.32             | 14.58                                                                                                                            | 17.21                          | 19.44             | 22.10      | 24.31             | 2.34             | 4.11       | 5.32       | - |  |

7 6.51 8.20 10.12 12.28 14.54 17.17 19.40 22.06 24.27 2.30 4.07 5.28 8 6.47 8.16 10.08 12.24 14.50 17.13 19.36 22.02 24.23 2.26 4.03 5.24 9 6.43 8.12 10.04 12.20 14.46 17.09 19.32 21.58 24.19 2.22 3.59 5.20