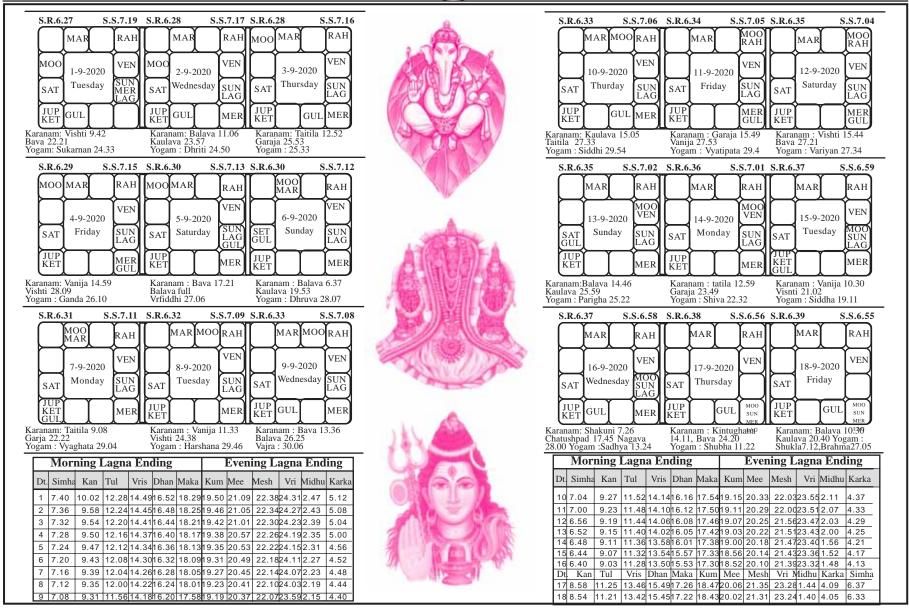

| Mulugu Ramalingeshwara Vara Prasdu Siddanth                                                                                                                                                 |                   |                |                         |                   |                   |                                                                                                                                  |                                |                   |            |                   |                  | ddanthi    |            |   |  |
|---------------------------------------------------------------------------------------------------------------------------------------------------------------------------------------------|-------------------|----------------|-------------------------|-------------------|-------------------|----------------------------------------------------------------------------------------------------------------------------------|--------------------------------|-------------------|------------|-------------------|------------------|------------|------------|---|--|
| _                                                                                                                                                                                           | ~                 | R.6.4          | 10                      |                   | .7.13             | S.R.6                                                                                                                            | R.6.37 S.S.7.15 S.R.6.36 S.S.7 |                   |            |                   |                  |            |            | _ |  |
|                                                                                                                                                                                             | SUL               | JN<br>AG       |                         | VEN [             | MOO<br>RAH<br>GUL | SUN<br>LAG                                                                                                                       |                                | VEN               | RAH<br>GUL | SUN<br>LAG        |                  | VEN<br>GUL | RAH        |   |  |
|                                                                                                                                                                                             | М                 | ER             | 01-4-2                  | 2020              |                   | MER                                                                                                                              | 02-4-2                         | 2020              | моо        | MER               | 03-4-            | 2020       | моо        |   |  |
|                                                                                                                                                                                             | JU                | AR<br>JP<br>AT | Wedne                   | sday              |                   | JUP<br>SAT<br>MAR                                                                                                                | Thurs                          | sday              |            | MAR<br>JUP<br>SAT | Frie             | lay        |            |   |  |
|                                                                                                                                                                                             | r                 | ET             |                         | Ť                 |                   |                                                                                                                                  |                                |                   |            | KET               |                  |            |            |   |  |
| Ba                                                                                                                                                                                          | lava              | ı 26.          | Bava 1<br>47<br>tiganda |                   |                   | Karanam: Kankva 14.13<br>Taitila 25.26<br>Yogam: Sukarman 24.40<br>Karnam: Garija 12.28<br>Vanija: 23.19<br>Yogam: Dhrithi 21.50 |                                |                   |            |                   |                  |            |            |   |  |
| Yogam : Atiganda 26.52         Yogam : Sukarman 24.40         Yogám : Dhrithi 21.50           S.R.6.35         S.S.7.16         S.R.6.35         S.S.7.17         S.R.6.32         S.S.7.18 |                   |                |                         |                   |                   |                                                                                                                                  |                                |                   |            |                   |                  |            |            |   |  |
|                                                                                                                                                                                             | SUL               | JN<br>AG       | GUL                     | VEN               | RAH               | SUN<br>LAG                                                                                                                       |                                | VEN               | RAH        | SUN<br>LAG        |                  | VEN        | RAH        |   |  |
|                                                                                                                                                                                             | М                 | ER             | 04-4-2                  | 2020              |                   | MER                                                                                                                              | 05-4-2                         | 2020              |            | MER               | 06-4-            | 2020       |            |   |  |
|                                                                                                                                                                                             | MAR<br>JUP<br>SAT |                |                         | MAR<br>JUP<br>SAT |                   | lay                                                                                                                              | моо                            | MAR<br>JUP<br>SAT | Monday     |                   | GUL              |            |            |   |  |
|                                                                                                                                                                                             | r                 | ET             |                         |                   |                   | KET                                                                                                                              |                                |                   | GUL        | KET               |                  |            | моо        |   |  |
| Karanam: Vishita 10.00 Bava 20.32 Yogam: Soola 18.28  Karanam: Balava 6.55 Karanam: Garija 13.28 Karanam: Soola 17.11, Taitula 27.22 Vanija: 23.31 Yogam: Vrudhi 10.27                      |                   |                |                         |                   |                   |                                                                                                                                  |                                |                   |            |                   |                  |            |            |   |  |
|                                                                                                                                                                                             | S                 | R.6.3<br>UNY   | 31<br>Y                 | Y                 | .7.18             | S.R.6.                                                                                                                           | .29                            | $\overline{}$     |            | S.R.6.            | 28               |            | .S.7.20    | ) |  |
|                                                                                                                                                                                             | M                 | ER<br>AG       |                         | VEN               | RAH               | MER<br>LAG                                                                                                                       |                                | VEN               | RAH        | MER<br>LAG        |                  | VEN        | RAH<br>GUL |   |  |
|                                                                                                                                                                                             |                   |                | 07-4-2                  | 2020              | GUL               |                                                                                                                                  | 08-4-2                         | 2020              | GUL        |                   | 09-4-            | 2020       |            |   |  |
|                                                                                                                                                                                             | J                 | AR<br>UP<br>AT | Tues                    | day               |                   | MAR<br>JUP<br>SAT                                                                                                                | Wedne                          | sday              |            | MAR<br>JUP<br>SAT | Thur             | sday       |            |   |  |
|                                                                                                                                                                                             | r                 | ET             | $\prod$                 | $\bigcap$         | моо               | KET                                                                                                                              |                                | моо               |            | KET               |                  | МОО        |            |   |  |
| Karanam: Vishiti 9.33<br>Bava : 19.34<br>Yogam : Vyaghata 25.42<br>Karanam: Kaulava 15.43<br>Taitila : 17.11<br>Yogam: Harshana 21.26<br>Yogam: Vajra 17.26                                 |                   |                |                         |                   |                   |                                                                                                                                  |                                |                   |            |                   |                  |            |            |   |  |
|                                                                                                                                                                                             | Morning Lagna     |                |                         |                   |                   |                                                                                                                                  |                                |                   |            |                   | ing Lagna ending |            |            |   |  |
|                                                                                                                                                                                             | Dt                | Mee            | Mesh                    | Vris              | Midhu             | Karka                                                                                                                            | Simha                          | Kanya             | Tul        | Vris              | Dhan             | Maka       | Kum        |   |  |
|                                                                                                                                                                                             | 2                 | 7.14           | _                       | 10.36             |                   |                                                                                                                                  |                                | _                 | 22.29      | 24.51             |                  |            | 5.52       |   |  |
|                                                                                                                                                                                             | 3                 | 7.10<br>7.06   |                         | 10.32             | 12.48             |                                                                                                                                  | 17.37                          |                   | 22.25      | 24.47             | 2.49             |            | 5.48       | 1 |  |
|                                                                                                                                                                                             | 4                 | 7.02           | _                       | 10.24             | 12.40             | 15.06                                                                                                                            | 17.29                          |                   | 2 22.17    | 24.39             |                  |            | 5.40       | 1 |  |
|                                                                                                                                                                                             | 5                 | 6.58           | _                       | 10.20             | 12.36             | 15.02                                                                                                                            | 17.25                          |                   | 22.13      | 24.35             | 2.37             | 4.15       | 5.36       |   |  |
|                                                                                                                                                                                             | 6                 | 6.55           | 8.24                    | 10.16             | 12.32             | 14.58                                                                                                                            | 17.21                          | 19.44             | 22.10      | 24.31             | 2.34             | 4.11       | 5.32       | - |  |

7 6.51 8.20 10.12 12.28 14.54 17.17 19.40 22.06 24.27 2.30 4.07 5.28 8 6.47 8.16 10.08 12.24 14.50 17.13 19.36 22.02 24.23 2.26 4.03 5.24 9 6.43 8.12 10.04 12.20 14.46 17.09 19.32 21.58 24.19 2.22 3.59 5.20