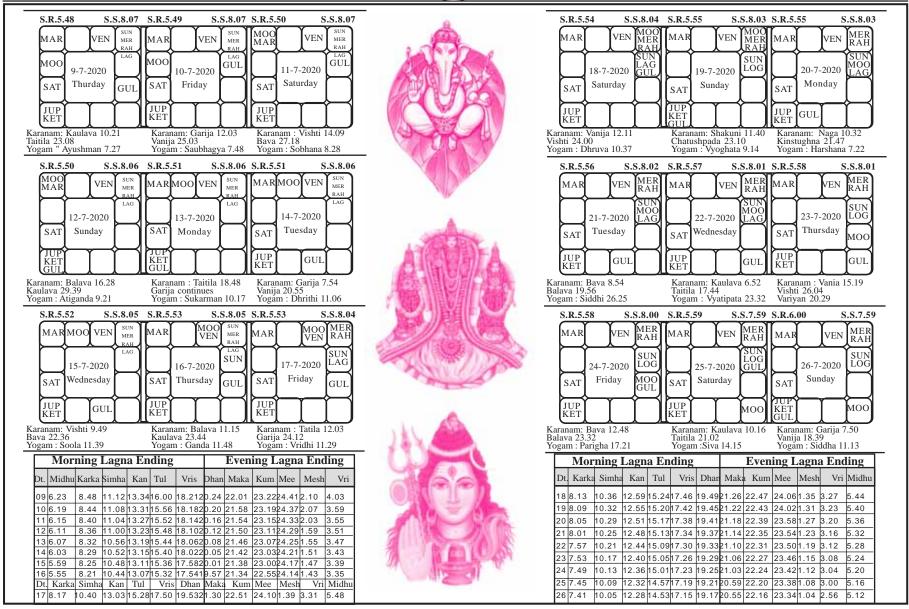

| Mulugu Ramalingeshwara Vara Prasdu Siddanth                                                                                                                                                 |                   |                |                         |                   |                   |                                                                                                                                  |                                |                   |            |                   |                  | ddanthi    |            |   |  |
|---------------------------------------------------------------------------------------------------------------------------------------------------------------------------------------------|-------------------|----------------|-------------------------|-------------------|-------------------|----------------------------------------------------------------------------------------------------------------------------------|--------------------------------|-------------------|------------|-------------------|------------------|------------|------------|---|--|
| _                                                                                                                                                                                           | ~                 | R.6.4          | 10                      |                   | .7.13             | S.R.6                                                                                                                            | R.6.37 S.S.7.15 S.R.6.36 S.S.7 |                   |            |                   |                  |            |            | _ |  |
|                                                                                                                                                                                             | SUL               | JN<br>AG       |                         | VEN [             | MOO<br>RAH<br>GUL | SUN<br>LAG                                                                                                                       |                                | VEN               | RAH<br>GUL | SUN<br>LAG        |                  | VEN<br>GUL | RAH        |   |  |
|                                                                                                                                                                                             | М                 | ER             | 01-4-2                  | 2020              |                   | MER                                                                                                                              | 02-4-2                         | 2020              | моо        | MER               | 03-4-            | 2020       | моо        |   |  |
|                                                                                                                                                                                             | JU                | AR<br>JP<br>AT | Wedne                   | sday              |                   | JUP<br>SAT<br>MAR                                                                                                                | Thurs                          | sday              |            | MAR<br>JUP<br>SAT | Frie             | lay        |            |   |  |
|                                                                                                                                                                                             | r                 | ET             |                         | Ť                 |                   |                                                                                                                                  |                                |                   |            | KET               |                  |            |            |   |  |
| Ba                                                                                                                                                                                          | lava              | ı 26.          | Bava 1<br>47<br>tiganda |                   |                   | Karanam: Kankva 14.13<br>Taitila 25.26<br>Yogam: Sukarman 24.40<br>Karnam: Garija 12.28<br>Vanija: 23.19<br>Yogam: Dhrithi 21.50 |                                |                   |            |                   |                  |            |            |   |  |
| Yogam : Atiganda 26.52         Yogam : Sukarman 24.40         Yogám : Dhrithi 21.50           S.R.6.35         S.S.7.16         S.R.6.35         S.S.7.17         S.R.6.32         S.S.7.18 |                   |                |                         |                   |                   |                                                                                                                                  |                                |                   |            |                   |                  |            |            |   |  |
|                                                                                                                                                                                             | SUL               | JN<br>AG       | GUL                     | VEN               | RAH               | SUN<br>LAG                                                                                                                       |                                | VEN               | RAH        | SUN<br>LAG        |                  | VEN        | RAH        |   |  |
|                                                                                                                                                                                             | М                 | ER             | 04-4-2                  | 2020              |                   | MER                                                                                                                              | 05-4-2                         | 2020              |            | MER               | 06-4-            | 2020       |            |   |  |
|                                                                                                                                                                                             | MAR<br>JUP<br>SAT |                |                         | MAR<br>JUP<br>SAT |                   | lay                                                                                                                              | моо                            | MAR<br>JUP<br>SAT | Monday     |                   | GUL              |            |            |   |  |
|                                                                                                                                                                                             | r                 | ET             |                         |                   |                   | KET                                                                                                                              |                                |                   | GUL        | KET               |                  |            | моо        |   |  |
| Karanam: Vishita 10.00 Bava 20.32 Yogam: Soola 18.28  Karanam: Balava 6.55 Karanam: Garija 13.28 Karanam: Soola 17.11, Taitula 27.22 Vanija: 23.31 Yogam: Vrudhi 10.27                      |                   |                |                         |                   |                   |                                                                                                                                  |                                |                   |            |                   |                  |            |            |   |  |
|                                                                                                                                                                                             | S                 | R.6.3<br>UNY   | 31<br>Y                 | Y                 | .7.18             | S.R.6.                                                                                                                           | .29                            | $\overline{}$     |            | S.R.6.            | 28               |            | .S.7.20    | ) |  |
|                                                                                                                                                                                             | M                 | ER<br>AG       |                         | VEN               | RAH               | MER<br>LAG                                                                                                                       |                                | VEN               | RAH        | MER<br>LAG        |                  | VEN        | RAH<br>GUL |   |  |
|                                                                                                                                                                                             |                   |                | 07-4-2                  | 2020              | GUL               |                                                                                                                                  | 08-4-2                         | 2020              | GUL        |                   | 09-4-            | 2020       |            |   |  |
|                                                                                                                                                                                             | J                 | AR<br>UP<br>AT | Tues                    | day               |                   | MAR<br>JUP<br>SAT                                                                                                                | Wedne                          | sday              |            | MAR<br>JUP<br>SAT | Thur             | sday       |            |   |  |
|                                                                                                                                                                                             | r                 | ET             | $\prod$                 | $\bigcap$         | моо               | KET                                                                                                                              |                                | моо               |            | KET               |                  | МОО        |            |   |  |
| Karanam: Vishiti 9.33<br>Bava : 19.34<br>Yogam : Vyaghata 25.42<br>Karanam: Kaulava 15.43<br>Taitila : 17.11<br>Yogam: Harshana 21.26<br>Yogam: Vajra 17.26                                 |                   |                |                         |                   |                   |                                                                                                                                  |                                |                   |            |                   |                  |            |            |   |  |
|                                                                                                                                                                                             | Morning Lagna     |                |                         |                   |                   |                                                                                                                                  |                                |                   |            |                   | ing Lagna ending |            |            |   |  |
|                                                                                                                                                                                             | Dt                | Mee            | Mesh                    | Vris              | Midhu             | Karka                                                                                                                            | Simha                          | Kanya             | Tul        | Vris              | Dhan             | Maka       | Kum        |   |  |
|                                                                                                                                                                                             | 2                 | 7.14           | _                       | 10.36             |                   |                                                                                                                                  |                                | _                 | 22.29      | 24.51             |                  |            | 5.52       |   |  |
|                                                                                                                                                                                             | 3                 | 7.10<br>7.06   |                         | 10.32             | 12.48             |                                                                                                                                  | 17.37                          |                   | 22.25      | 24.47             | 2.49             |            | 5.48       | 1 |  |
|                                                                                                                                                                                             | 4                 | 7.02           | _                       | 10.24             | 12.40             | 15.06                                                                                                                            | 17.29                          |                   | 2 22.17    | 24.39             |                  |            | 5.40       | 1 |  |
|                                                                                                                                                                                             | 5                 | 6.58           | _                       | 10.20             | 12.36             | 15.02                                                                                                                            | 17.25                          |                   | 22.13      | 24.35             | 2.37             | 4.15       | 5.36       |   |  |
|                                                                                                                                                                                             | 6                 | 6.55           | 8.24                    | 10.16             | 12.32             | 14.58                                                                                                                            | 17.21                          | 19.44             | 22.10      | 24.31             | 2.34             | 4.11       | 5.32       | - |  |

7 6.51 8.20 10.12 12.28 14.54 17.17 19.40 22.06 24.27 2.30 4.07 5.28 8 6.47 8.16 10.08 12.24 14.50 17.13 19.36 22.02 24.23 2.26 4.03 5.24 9 6.43 8.12 10.04 12.20 14.46 17.09 19.32 21.58 24.19 2.22 3.59 5.20