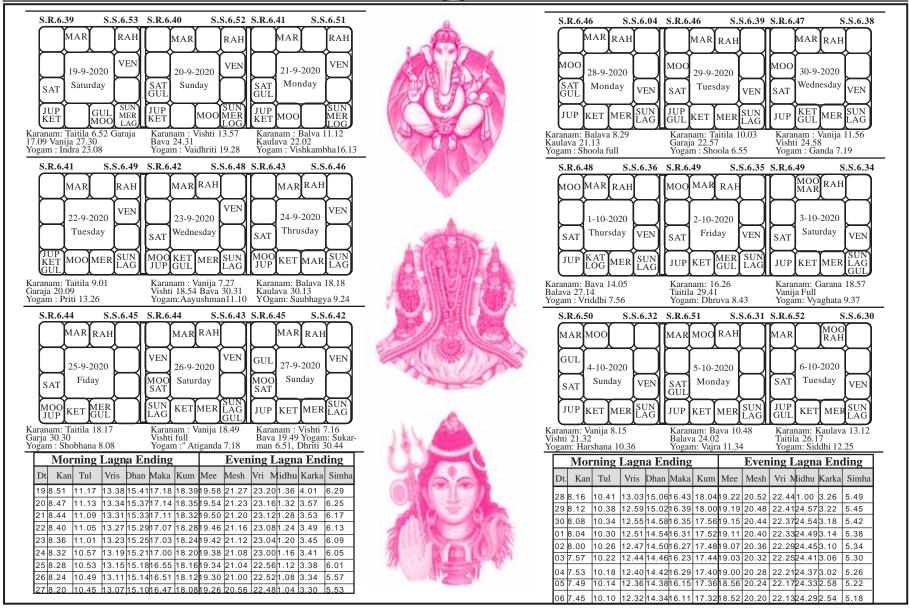

| Mulugu Ramalingeshwara Vara Prasdu Siddanth                                                                                                                                                 |                   |                |                         |                   |                   |                                                                                                                                  |                                |                   |            |                   |                  | ddanthi    |            |   |  |
|---------------------------------------------------------------------------------------------------------------------------------------------------------------------------------------------|-------------------|----------------|-------------------------|-------------------|-------------------|----------------------------------------------------------------------------------------------------------------------------------|--------------------------------|-------------------|------------|-------------------|------------------|------------|------------|---|--|
| _                                                                                                                                                                                           | ~                 | R.6.4          | 10                      |                   | .7.13             | S.R.6                                                                                                                            | R.6.37 S.S.7.15 S.R.6.36 S.S.7 |                   |            |                   |                  |            |            | _ |  |
|                                                                                                                                                                                             | SUL               | JN<br>AG       |                         | VEN [             | MOO<br>RAH<br>GUL | SUN<br>LAG                                                                                                                       |                                | VEN               | RAH<br>GUL | SUN<br>LAG        |                  | VEN<br>GUL | RAH        |   |  |
|                                                                                                                                                                                             | М                 | ER             | 01-4-2                  | 2020              |                   | MER                                                                                                                              | 02-4-2                         | 2020              | моо        | MER               | 03-4-            | 2020       | моо        |   |  |
|                                                                                                                                                                                             | JU                | AR<br>JP<br>AT | Wedne                   | sday              |                   | JUP<br>SAT<br>MAR                                                                                                                | Thurs                          | sday              |            | MAR<br>JUP<br>SAT | Frie             | lay        |            |   |  |
|                                                                                                                                                                                             | r                 | ET             |                         | Ť                 |                   |                                                                                                                                  |                                |                   |            | KET               |                  |            |            |   |  |
| Ba                                                                                                                                                                                          | lava              | ı 26.          | Bava 1<br>47<br>tiganda |                   |                   | Karanam: Kankva 14.13<br>Taitila 25.26<br>Yogam: Sukarman 24.40<br>Karnam: Garija 12.28<br>Vanija: 23.19<br>Yogam: Dhrithi 21.50 |                                |                   |            |                   |                  |            |            |   |  |
| Yogam : Atiganda 26.52         Yogam : Sukarman 24.40         Yogám : Dhrithi 21.50           S.R.6.35         S.S.7.16         S.R.6.35         S.S.7.17         S.R.6.32         S.S.7.18 |                   |                |                         |                   |                   |                                                                                                                                  |                                |                   |            |                   |                  |            |            |   |  |
|                                                                                                                                                                                             | SUL               | JN<br>AG       | GUL                     | VEN               | RAH               | SUN<br>LAG                                                                                                                       |                                | VEN               | RAH        | SUN<br>LAG        |                  | VEN        | RAH        |   |  |
|                                                                                                                                                                                             | М                 | ER             | 04-4-2                  | 2020              |                   | MER                                                                                                                              | 05-4-2                         | 2020              |            | MER               | 06-4-            | 2020       |            |   |  |
|                                                                                                                                                                                             | MAR<br>JUP<br>SAT |                |                         | MAR<br>JUP<br>SAT |                   | lay                                                                                                                              | моо                            | MAR<br>JUP<br>SAT | Monday     |                   | GUL              |            |            |   |  |
|                                                                                                                                                                                             | r                 | ET             |                         |                   |                   | KET                                                                                                                              |                                |                   | GUL        | KET               |                  |            | моо        |   |  |
| Karanam: Vishita 10.00 Bava 20.32 Yogam: Soola 18.28  Karanam: Balava 6.55 Karanam: Garija 13.28 Karanam: Soola 17.11, Taitula 27.22 Vanija: 23.31 Yogam: Vrudhi 10.27                      |                   |                |                         |                   |                   |                                                                                                                                  |                                |                   |            |                   |                  |            |            |   |  |
|                                                                                                                                                                                             | S                 | R.6.3<br>UNY   | 31<br>Y                 | Y                 | .7.18             | S.R.6.                                                                                                                           | .29                            | $\overline{}$     |            | S.R.6.            | 28               |            | .S.7.20    | ) |  |
|                                                                                                                                                                                             | M                 | ER<br>AG       |                         | VEN               | RAH               | MER<br>LAG                                                                                                                       |                                | VEN               | RAH        | MER<br>LAG        |                  | VEN        | RAH<br>GUL |   |  |
|                                                                                                                                                                                             |                   |                | 07-4-2                  | 2020              | GUL               |                                                                                                                                  | 08-4-2                         | 2020              | GUL        |                   | 09-4-            | 2020       |            |   |  |
|                                                                                                                                                                                             | J                 | AR<br>UP<br>AT | Tues                    | day               |                   | MAR<br>JUP<br>SAT                                                                                                                | Wedne                          | sday              |            | MAR<br>JUP<br>SAT | Thur             | sday       |            |   |  |
|                                                                                                                                                                                             | r                 | ET             | $\prod$                 | $\bigcap$         | моо               | KET                                                                                                                              |                                | моо               |            | KET               |                  | МОО        |            |   |  |
| Karanam: Vishiti 9.33<br>Bava : 19.34<br>Yogam : Vyaghata 25.42<br>Karanam: Kaulava 15.43<br>Taitila : 17.11<br>Yogam: Harshana 21.26<br>Yogam: Vajra 17.26                                 |                   |                |                         |                   |                   |                                                                                                                                  |                                |                   |            |                   |                  |            |            |   |  |
|                                                                                                                                                                                             | Morning Lagna     |                |                         |                   |                   |                                                                                                                                  |                                |                   |            |                   | ing Lagna ending |            |            |   |  |
|                                                                                                                                                                                             | Dt                | Mee            | Mesh                    | Vris              | Midhu             | Karka                                                                                                                            | Simha                          | Kanya             | Tul        | Vris              | Dhan             | Maka       | Kum        |   |  |
|                                                                                                                                                                                             | 2                 | 7.14           | _                       | 10.36             |                   |                                                                                                                                  |                                | _                 | 22.29      | 24.51             |                  |            | 5.52       |   |  |
|                                                                                                                                                                                             | 3                 | 7.10<br>7.06   |                         | 10.32             | 12.48             |                                                                                                                                  | 17.37                          |                   | 22.25      | 24.47             | 2.49             |            | 5.48       | 1 |  |
|                                                                                                                                                                                             | 4                 | 7.02           | _                       | 10.24             | 12.40             | 15.06                                                                                                                            | 17.29                          |                   | 2 22.17    | 24.39             |                  |            | 5.40       | 1 |  |
|                                                                                                                                                                                             | 5                 | 6.58           | _                       | 10.20             | 12.36             | 15.02                                                                                                                            | 17.25                          |                   | 22.13      | 24.35             | 2.37             | 4.15       | 5.36       |   |  |
|                                                                                                                                                                                             | 6                 | 6.55           | 8.24                    | 10.16             | 12.32             | 14.58                                                                                                                            | 17.21                          | 19.44             | 22.10      | 24.31             | 2.34             | 4.11       | 5.32       | - |  |

7 6.51 8.20 10.12 12.28 14.54 17.17 19.40 22.06 24.27 2.30 4.07 5.28 8 6.47 8.16 10.08 12.24 14.50 17.13 19.36 22.02 24.23 2.26 4.03 5.24 9 6.43 8.12 10.04 12.20 14.46 17.09 19.32 21.58 24.19 2.22 3.59 5.20