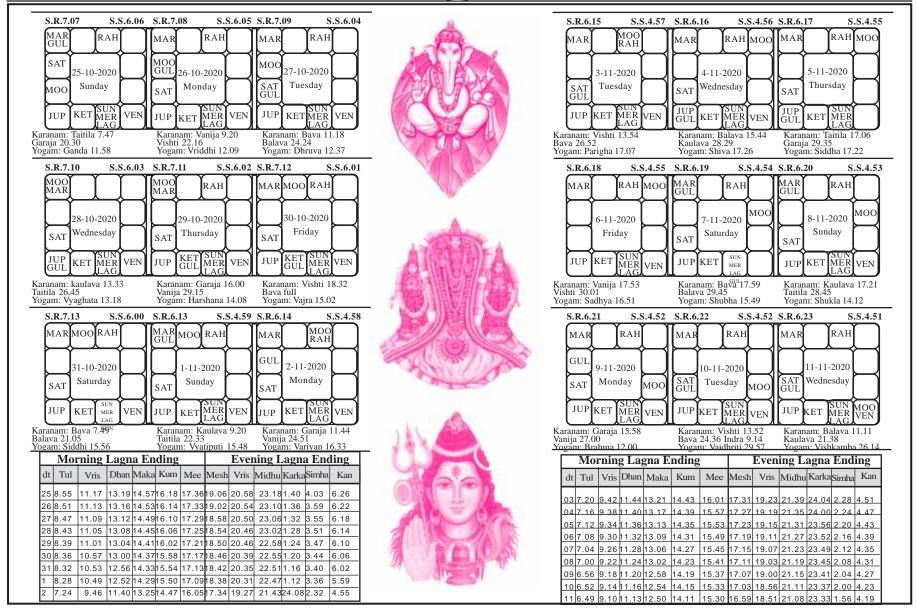

| Mulugu Ramalingeshwara Vara Prasdu Siddanth                                                                                                                                                 |                   |                |                         |                   |                   |                                                                                                                                  |                                |                   |            |                   |                  | ddanthi    |            |   |  |
|---------------------------------------------------------------------------------------------------------------------------------------------------------------------------------------------|-------------------|----------------|-------------------------|-------------------|-------------------|----------------------------------------------------------------------------------------------------------------------------------|--------------------------------|-------------------|------------|-------------------|------------------|------------|------------|---|--|
| _                                                                                                                                                                                           | ~                 | R.6.4          | 10                      |                   | .7.13             | S.R.6                                                                                                                            | R.6.37 S.S.7.15 S.R.6.36 S.S.7 |                   |            |                   |                  |            |            | _ |  |
|                                                                                                                                                                                             | SUL               | JN<br>AG       |                         | VEN [             | MOO<br>RAH<br>GUL | SUN<br>LAG                                                                                                                       |                                | VEN               | RAH<br>GUL | SUN<br>LAG        |                  | VEN<br>GUL | RAH        |   |  |
|                                                                                                                                                                                             | М                 | ER             | 01-4-2                  | 2020              |                   | MER                                                                                                                              | 02-4-2                         | 2020              | моо        | MER               | 03-4-            | 2020       | моо        |   |  |
|                                                                                                                                                                                             | JU                | AR<br>JP<br>AT | Wedne                   | sday              |                   | JUP<br>SAT<br>MAR                                                                                                                | Thurs                          | sday              |            | MAR<br>JUP<br>SAT | Frie             | lay        |            |   |  |
|                                                                                                                                                                                             | r                 | ET             |                         | Ť                 |                   |                                                                                                                                  |                                |                   |            | KET               |                  |            |            |   |  |
| Ba                                                                                                                                                                                          | lava              | ı 26.          | Bava 1<br>47<br>tiganda |                   |                   | Karanam: Kankva 14.13<br>Taitila 25.26<br>Yogam: Sukarman 24.40<br>Karnam: Garija 12.28<br>Vanija: 23.19<br>Yogam: Dhrithi 21.50 |                                |                   |            |                   |                  |            |            |   |  |
| Yogam : Atiganda 26.52         Yogam : Sukarman 24.40         Yogám : Dhrithi 21.50           S.R.6.35         S.S.7.16         S.R.6.35         S.S.7.17         S.R.6.32         S.S.7.18 |                   |                |                         |                   |                   |                                                                                                                                  |                                |                   |            |                   |                  |            |            |   |  |
|                                                                                                                                                                                             | SUL               | JN<br>AG       | GUL                     | VEN               | RAH               | SUN<br>LAG                                                                                                                       |                                | VEN               | RAH        | SUN<br>LAG        |                  | VEN        | RAH        |   |  |
|                                                                                                                                                                                             | М                 | ER             | 04-4-2                  | 2020              |                   | MER                                                                                                                              | 05-4-2                         | 2020              |            | MER               | 06-4-            | 2020       |            |   |  |
|                                                                                                                                                                                             | MAR<br>JUP<br>SAT |                |                         | MAR<br>JUP<br>SAT |                   | lay                                                                                                                              | моо                            | MAR<br>JUP<br>SAT | Monday     |                   | GUL              |            |            |   |  |
|                                                                                                                                                                                             | r                 | ET             |                         |                   |                   | KET                                                                                                                              |                                |                   | GUL        | KET               |                  |            | моо        |   |  |
| Karanam: Vishita 10.00 Bava 20.32 Yogam: Soola 18.28  Karanam: Balava 6.55 Karanam: Garija 13.28 Karanam: Soola 17.11, Taitula 27.22 Vanija: 23.31 Yogam: Vrudhi 10.27                      |                   |                |                         |                   |                   |                                                                                                                                  |                                |                   |            |                   |                  |            |            |   |  |
|                                                                                                                                                                                             | S                 | R.6.3<br>UNY   | 31<br>Y                 | Y                 | .7.18             | S.R.6.                                                                                                                           | .29                            | $\overline{}$     |            | S.R.6.            | 28               |            | .S.7.20    | ) |  |
|                                                                                                                                                                                             | M                 | ER<br>AG       |                         | VEN               | RAH               | MER<br>LAG                                                                                                                       |                                | VEN               | RAH        | MER<br>LAG        |                  | VEN        | RAH<br>GUL |   |  |
|                                                                                                                                                                                             |                   |                | 07-4-2                  | 2020              | GUL               |                                                                                                                                  | 08-4-2                         | 2020              | GUL        |                   | 09-4-            | 2020       |            |   |  |
|                                                                                                                                                                                             | J                 | AR<br>UP<br>AT | Tues                    | day               |                   | MAR<br>JUP<br>SAT                                                                                                                | Wedne                          | sday              |            | MAR<br>JUP<br>SAT | Thur             | sday       |            |   |  |
|                                                                                                                                                                                             | r                 | ET             | $\prod$                 | $\bigcap$         | моо               | KET                                                                                                                              |                                | моо               |            | KET               |                  | МОО        |            |   |  |
| Karanam: Vishiti 9.33<br>Bava : 19.34<br>Yogam : Vyaghata 25.42<br>Karanam: Kaulava 15.43<br>Taitila : 17.11<br>Yogam: Harshana 21.26<br>Yogam: Vajra 17.26                                 |                   |                |                         |                   |                   |                                                                                                                                  |                                |                   |            |                   |                  |            |            |   |  |
|                                                                                                                                                                                             | Morning Lagna     |                |                         |                   |                   |                                                                                                                                  |                                |                   |            |                   | ing Lagna ending |            |            |   |  |
|                                                                                                                                                                                             | Dt                | Mee            | Mesh                    | Vris              | Midhu             | Karka                                                                                                                            | Simha                          | Kanya             | Tul        | Vris              | Dhan             | Maka       | Kum        |   |  |
|                                                                                                                                                                                             | 2                 | 7.14           | _                       | 10.36             |                   |                                                                                                                                  |                                | _                 | 22.29      | 24.51             |                  |            | 5.52       |   |  |
|                                                                                                                                                                                             | 3                 | 7.10<br>7.06   |                         | 10.32             | 12.48             |                                                                                                                                  | 17.37                          |                   | 22.25      | 24.47             | 2.49             |            | 5.48       | 1 |  |
|                                                                                                                                                                                             | 4                 | 7.02           | _                       | 10.24             | 12.40             | 15.06                                                                                                                            | 17.29                          |                   | 2 22.17    | 24.39             |                  |            | 5.40       | 1 |  |
|                                                                                                                                                                                             | 5                 | 6.58           | _                       | 10.20             | 12.36             | 15.02                                                                                                                            | 17.25                          |                   | 22.13      | 24.35             | 2.37             | 4.15       | 5.36       |   |  |
|                                                                                                                                                                                             | 6                 | 6.55           | 8.24                    | 10.16             | 12.32             | 14.58                                                                                                                            | 17.21                          | 19.44             | 22.10      | 24.31             | 2.34             | 4.11       | 5.32       | - |  |

7 6.51 8.20 10.12 12.28 14.54 17.17 19.40 22.06 24.27 2.30 4.07 5.28 8 6.47 8.16 10.08 12.24 14.50 17.13 19.36 22.02 24.23 2.26 4.03 5.24 9 6.43 8.12 10.04 12.20 14.46 17.09 19.32 21.58 24.19 2.22 3.59 5.20