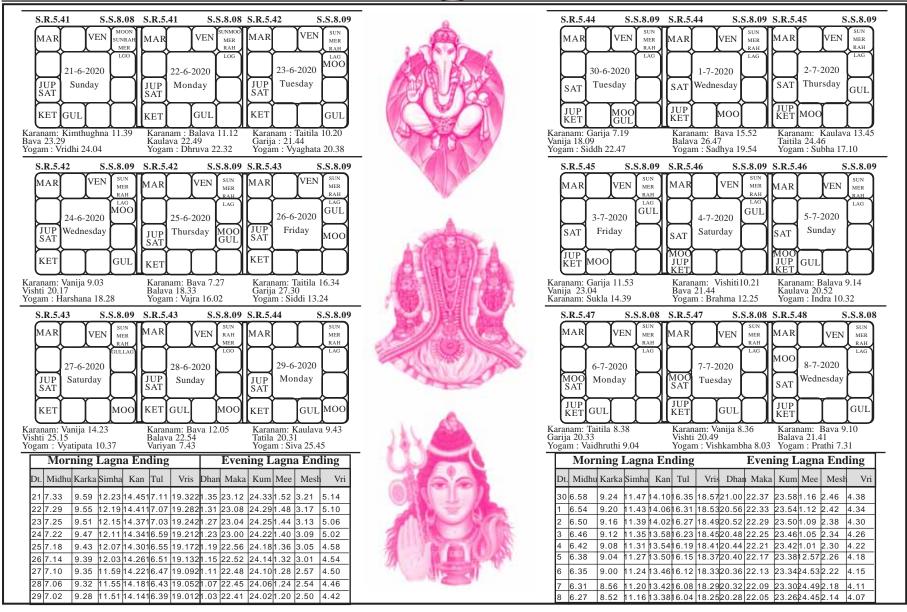

| Mulugu Ramalingeshwara Vara Prasdu Siddanth                                                                                                                                                 |                   |                |                         |                   |                   |                                                                                                                                  |                                |                   |            |                   |                  | ddanthi    |            |   |  |
|---------------------------------------------------------------------------------------------------------------------------------------------------------------------------------------------|-------------------|----------------|-------------------------|-------------------|-------------------|----------------------------------------------------------------------------------------------------------------------------------|--------------------------------|-------------------|------------|-------------------|------------------|------------|------------|---|--|
| _                                                                                                                                                                                           | ~                 | R.6.4          | 10                      |                   | .7.13             | S.R.6                                                                                                                            | R.6.37 S.S.7.15 S.R.6.36 S.S.7 |                   |            |                   |                  |            |            | _ |  |
|                                                                                                                                                                                             | SUL               | JN<br>AG       |                         | VEN [             | MOO<br>RAH<br>GUL | SUN<br>LAG                                                                                                                       |                                | VEN               | RAH<br>GUL | SUN<br>LAG        |                  | VEN<br>GUL | RAH        |   |  |
|                                                                                                                                                                                             | М                 | ER             | 01-4-2                  | 2020              |                   | MER                                                                                                                              | 02-4-2                         | 2020              | моо        | MER               | 03-4-            | 2020       | моо        |   |  |
|                                                                                                                                                                                             | JU                | AR<br>JP<br>AT | Wedne                   | sday              |                   | JUP<br>SAT<br>MAR                                                                                                                | Thurs                          | sday              |            | MAR<br>JUP<br>SAT | Frie             | lay        |            |   |  |
|                                                                                                                                                                                             | r                 | ET             |                         | Ť                 |                   |                                                                                                                                  |                                |                   |            | KET               |                  |            |            |   |  |
| Ba                                                                                                                                                                                          | lava              | ı 26.          | Bava 1<br>47<br>tiganda |                   |                   | Karanam: Kankva 14.13<br>Taitila 25.26<br>Yogam: Sukarman 24.40<br>Karnam: Garija 12.28<br>Vanija: 23.19<br>Yogam: Dhrithi 21.50 |                                |                   |            |                   |                  |            |            |   |  |
| Yogam : Atiganda 26.52         Yogam : Sukarman 24.40         Yogám : Dhrithi 21.50           S.R.6.35         S.S.7.16         S.R.6.35         S.S.7.17         S.R.6.32         S.S.7.18 |                   |                |                         |                   |                   |                                                                                                                                  |                                |                   |            |                   |                  |            |            |   |  |
|                                                                                                                                                                                             | SUL               | JN<br>AG       | GUL                     | VEN               | RAH               | SUN<br>LAG                                                                                                                       |                                | VEN               | RAH        | SUN<br>LAG        |                  | VEN        | RAH        |   |  |
|                                                                                                                                                                                             | М                 | ER             | 04-4-2                  | 2020              |                   | MER                                                                                                                              | 05-4-2                         | 2020              |            | MER               | 06-4-            | 2020       |            |   |  |
|                                                                                                                                                                                             | MAR<br>JUP<br>SAT |                |                         | MAR<br>JUP<br>SAT |                   | lay                                                                                                                              | моо                            | MAR<br>JUP<br>SAT | Monday     |                   | GUL              |            |            |   |  |
|                                                                                                                                                                                             | r                 | ET             |                         |                   |                   | KET                                                                                                                              |                                |                   | GUL        | KET               |                  |            | моо        |   |  |
| Karanam: Vishita 10.00 Bava 20.32 Yogam: Soola 18.28  Karanam: Balava 6.55 Karanam: Garija 13.28 Karanam: Soola 17.11, Taitula 27.22 Vanija: 23.31 Yogam: Vrudhi 10.27                      |                   |                |                         |                   |                   |                                                                                                                                  |                                |                   |            |                   |                  |            |            |   |  |
|                                                                                                                                                                                             | S                 | R.6.3<br>UNY   | 31<br>Y                 | Y                 | .7.18             | S.R.6.                                                                                                                           | .29                            | $\overline{}$     |            | S.R.6.            | 28               |            | .S.7.20    | ) |  |
|                                                                                                                                                                                             | M                 | ER<br>AG       |                         | VEN               | RAH               | MER<br>LAG                                                                                                                       |                                | VEN               | RAH        | MER<br>LAG        |                  | VEN        | RAH<br>GUL |   |  |
|                                                                                                                                                                                             |                   |                | 07-4-2                  | 2020              | GUL               |                                                                                                                                  | 08-4-2                         | 2020              | GUL        |                   | 09-4-            | 2020       |            |   |  |
|                                                                                                                                                                                             | J                 | AR<br>UP<br>AT | Tues                    | day               |                   | MAR<br>JUP<br>SAT                                                                                                                | Wedne                          | sday              |            | MAR<br>JUP<br>SAT | Thur             | sday       |            |   |  |
|                                                                                                                                                                                             | r                 | ET             | $\prod$                 | $\bigcap$         | моо               | KET                                                                                                                              |                                | моо               |            | KET               |                  | МОО        |            |   |  |
| Karanam: Vishiti 9.33<br>Bava : 19.34<br>Yogam : Vyaghata 25.42<br>Karanam: Kaulava 15.43<br>Taitila : 17.11<br>Yogam: Harshana 21.26<br>Yogam: Vajra 17.26                                 |                   |                |                         |                   |                   |                                                                                                                                  |                                |                   |            |                   |                  |            |            |   |  |
|                                                                                                                                                                                             | Morning Lagna     |                |                         |                   |                   |                                                                                                                                  |                                |                   |            |                   | ing Lagna ending |            |            |   |  |
|                                                                                                                                                                                             | Dt                | Mee            | Mesh                    | Vris              | Midhu             | Karka                                                                                                                            | Simha                          | Kanya             | Tul        | Vris              | Dhan             | Maka       | Kum        |   |  |
|                                                                                                                                                                                             | 2                 | 7.14           | _                       | 10.36             |                   |                                                                                                                                  |                                | _                 | 22.29      | 24.51             |                  |            | 5.52       |   |  |
|                                                                                                                                                                                             | 3                 | 7.10<br>7.06   |                         | 10.32             | 12.48             |                                                                                                                                  | 17.37                          |                   | 22.25      | 24.47             | 2.49             |            | 5.48       | 1 |  |
|                                                                                                                                                                                             | 4                 | 7.02           | _                       | 10.24             | 12.40             | 15.06                                                                                                                            | 17.29                          |                   | 2 22.17    | 24.39             |                  |            | 5.40       | 1 |  |
|                                                                                                                                                                                             | 5                 | 6.58           | _                       | 10.20             | 12.36             | 15.02                                                                                                                            | 17.25                          |                   | 22.13      | 24.35             | 2.37             | 4.15       | 5.36       |   |  |
|                                                                                                                                                                                             | 6                 | 6.55           | 8.24                    | 10.16             | 12.32             | 14.58                                                                                                                            | 17.21                          | 19.44             | 22.10      | 24.31             | 2.34             | 4.11       | 5.32       | - |  |

7 6.51 8.20 10.12 12.28 14.54 17.17 19.40 22.06 24.27 2.30 4.07 5.28 8 6.47 8.16 10.08 12.24 14.50 17.13 19.36 22.02 24.23 2.26 4.03 5.24 9 6.43 8.12 10.04 12.20 14.46 17.09 19.32 21.58 24.19 2.22 3.59 5.20