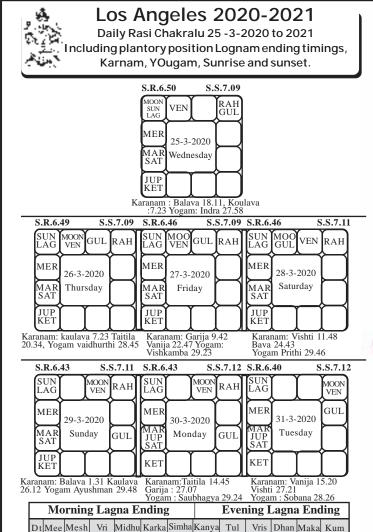

| Mulugu Ramalingeshwara Vara Prasdu Siddanth                                                                                                                                                 |                   |                |                         |                   |                   |                                                                                                                                  |                                |                   |            |                   |                  | ddanthi    |            |   |  |
|---------------------------------------------------------------------------------------------------------------------------------------------------------------------------------------------|-------------------|----------------|-------------------------|-------------------|-------------------|----------------------------------------------------------------------------------------------------------------------------------|--------------------------------|-------------------|------------|-------------------|------------------|------------|------------|---|--|
| _                                                                                                                                                                                           | ~                 | R.6.4          | 10                      |                   | .7.13             | S.R.6                                                                                                                            | R.6.37 S.S.7.15 S.R.6.36 S.S.7 |                   |            |                   |                  |            |            | _ |  |
|                                                                                                                                                                                             | SUL               | JN<br>AG       |                         | VEN [             | MOO<br>RAH<br>GUL | SUN<br>LAG                                                                                                                       |                                | VEN               | RAH<br>GUL | SUN<br>LAG        |                  | VEN<br>GUL | RAH        |   |  |
|                                                                                                                                                                                             | М                 | ER             | 01-4-2                  | 2020              |                   | MER                                                                                                                              | 02-4-2                         | 2020              | моо        | MER               | 03-4-            | 2020       | моо        |   |  |
|                                                                                                                                                                                             | JU                | AR<br>JP<br>AT | Wedne                   | sday              |                   | JUP<br>SAT<br>MAR                                                                                                                | Thurs                          | sday              |            | MAR<br>JUP<br>SAT | Frie             | lay        |            |   |  |
|                                                                                                                                                                                             | r                 | ET             |                         | Ť                 |                   |                                                                                                                                  |                                |                   |            | KET               |                  |            |            |   |  |
| Ba                                                                                                                                                                                          | lava              | ı 26.          | Bava 1<br>47<br>tiganda |                   |                   | Karanam: Kankva 14.13<br>Taitila 25.26<br>Yogam: Sukarman 24.40<br>Karnam: Garija 12.28<br>Vanija: 23.19<br>Yogam: Dhrithi 21.50 |                                |                   |            |                   |                  |            |            |   |  |
| Yogam : Atiganda 26.52         Yogam : Sukarman 24.40         Yogám : Dhrithi 21.50           S.R.6.35         S.S.7.16         S.R.6.35         S.S.7.17         S.R.6.32         S.S.7.18 |                   |                |                         |                   |                   |                                                                                                                                  |                                |                   |            |                   |                  |            |            |   |  |
|                                                                                                                                                                                             | SUL               | JN<br>AG       | GUL                     | VEN               | RAH               | SUN<br>LAG                                                                                                                       |                                | VEN               | RAH        | SUN<br>LAG        |                  | VEN        | RAH        |   |  |
|                                                                                                                                                                                             | М                 | ER             | 04-4-2                  | 2020              |                   | MER                                                                                                                              | 05-4-2                         | 2020              |            | MER               | 06-4-            | 2020       |            |   |  |
|                                                                                                                                                                                             | MAR<br>JUP<br>SAT |                |                         | MAR<br>JUP<br>SAT |                   | lay                                                                                                                              | моо                            | MAR<br>JUP<br>SAT | Monday     |                   | GUL              |            |            |   |  |
|                                                                                                                                                                                             | r                 | ET             |                         |                   |                   | KET                                                                                                                              |                                |                   | GUL        | KET               |                  |            | моо        |   |  |
| Karanam: Vishita 10.00 Bava 20.32 Yogam: Soola 18.28  Karanam: Balava 6.55 Karanam: Garija 13.28 Karanam: Soola 17.11, Taitula 27.22 Vanija: 23.31 Yogam: Vrudhi 10.27                      |                   |                |                         |                   |                   |                                                                                                                                  |                                |                   |            |                   |                  |            |            |   |  |
|                                                                                                                                                                                             | S                 | R.6.3<br>UNY   | 31<br>Y                 | Y                 | .7.18             | S.R.6.                                                                                                                           | .29                            | $\overline{}$     |            | S.R.6.            | 28               |            | .S.7.20    | ) |  |
|                                                                                                                                                                                             | M                 | ER<br>AG       |                         | VEN               | RAH               | MER<br>LAG                                                                                                                       |                                | VEN               | RAH        | MER<br>LAG        |                  | VEN        | RAH<br>GUL |   |  |
|                                                                                                                                                                                             |                   |                | 07-4-2                  | 2020              | GUL               |                                                                                                                                  | 08-4-2                         | 2020              | GUL        |                   | 09-4-            | 2020       |            |   |  |
|                                                                                                                                                                                             | J                 | AR<br>UP<br>AT | Tues                    | day               |                   | MAR<br>JUP<br>SAT                                                                                                                | Wedne                          | sday              |            | MAR<br>JUP<br>SAT | Thur             | sday       |            |   |  |
|                                                                                                                                                                                             | r                 | ET             | $\prod$                 | $\bigcap$         | моо               | KET                                                                                                                              |                                | моо               |            | KET               |                  | МОО        |            |   |  |
| Karanam: Vishiti 9.33<br>Bava : 19.34<br>Yogam : Vyaghata 25.42<br>Karanam: Kaulava 15.43<br>Taitila : 17.11<br>Yogam: Harshana 21.26<br>Yogam: Vajra 17.26                                 |                   |                |                         |                   |                   |                                                                                                                                  |                                |                   |            |                   |                  |            |            |   |  |
|                                                                                                                                                                                             | Morning Lagna     |                |                         |                   |                   |                                                                                                                                  |                                |                   |            |                   | ing Lagna ending |            |            |   |  |
|                                                                                                                                                                                             | Dt                | Mee            | Mesh                    | Vris              | Midhu             | Karka                                                                                                                            | Simha                          | Kanya             | Tul        | Vris              | Dhan             | Maka       | Kum        |   |  |
|                                                                                                                                                                                             | 2                 | 7.14           | _                       | 10.36             |                   |                                                                                                                                  |                                | _                 | 22.29      | 24.51             |                  |            | 5.52       |   |  |
|                                                                                                                                                                                             | 3                 | 7.10<br>7.06   |                         | 10.32             | 12.48             |                                                                                                                                  | 17.37                          |                   | 22.25      | 24.47             | 2.49             |            | 5.48       | 1 |  |
|                                                                                                                                                                                             | 4                 | 7.02           | _                       | 10.24             | 12.40             | 15.06                                                                                                                            | 17.29                          |                   | 2 22.17    | 24.39             |                  |            | 5.40       | 1 |  |
|                                                                                                                                                                                             | 5                 | 6.58           | _                       | 10.20             | 12.36             | 15.02                                                                                                                            | 17.25                          |                   | 22.13      | 24.35             | 2.37             | 4.15       | 5.36       |   |  |
|                                                                                                                                                                                             | 6                 | 6.55           | 8.24                    | 10.16             | 12.32             | 14.58                                                                                                                            | 17.21                          | 19.44             | 22.10      | 24.31             | 2.34             | 4.11       | 5.32       | - |  |

7 6.51 8.20 10.12 12.28 14.54 17.17 19.40 22.06 24.27 2.30 4.07 5.28 8 6.47 8.16 10.08 12.24 14.50 17.13 19.36 22.02 24.23 2.26 4.03 5.24 9 6.43 8.12 10.04 12.20 14.46 17.09 19.32 21.58 24.19 2.22 3.59 5.20