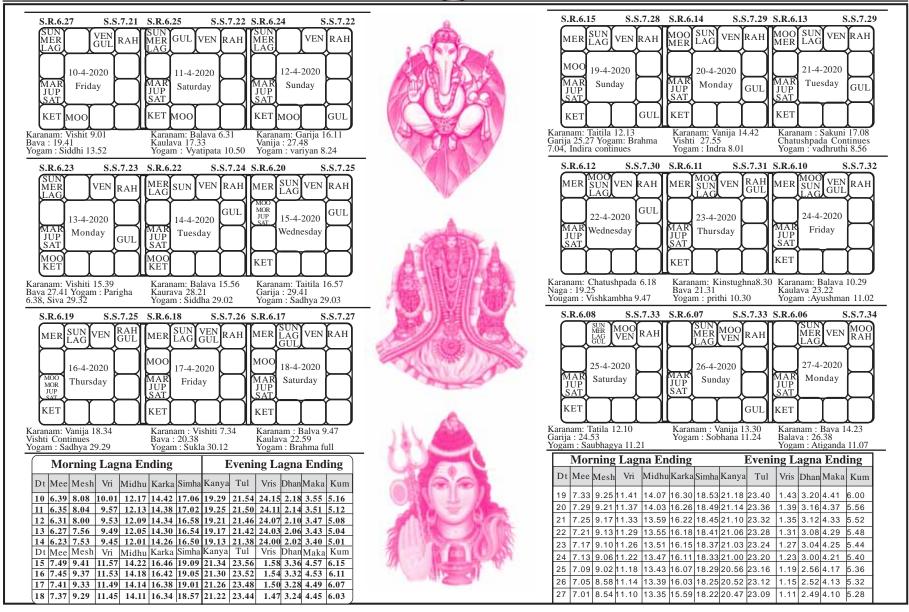

| Mulugu Ramalingeshwara Vara Prasdu Siddanth                                                                                                                                                 |                   |                |                         |                   |                   |                                                                                                                                  |                                |                   |            |                   |                  | ddanthi    |            |   |  |
|---------------------------------------------------------------------------------------------------------------------------------------------------------------------------------------------|-------------------|----------------|-------------------------|-------------------|-------------------|----------------------------------------------------------------------------------------------------------------------------------|--------------------------------|-------------------|------------|-------------------|------------------|------------|------------|---|--|
| _                                                                                                                                                                                           | ~                 | R.6.4          | 10                      |                   | .7.13             | S.R.6                                                                                                                            | R.6.37 S.S.7.15 S.R.6.36 S.S.7 |                   |            |                   |                  |            |            | _ |  |
|                                                                                                                                                                                             | SUL               | JN<br>AG       |                         | VEN [             | MOO<br>RAH<br>GUL | SUN<br>LAG                                                                                                                       |                                | VEN               | RAH<br>GUL | SUN<br>LAG        |                  | VEN<br>GUL | RAH        |   |  |
|                                                                                                                                                                                             | М                 | ER             | 01-4-2                  | 2020              |                   | MER                                                                                                                              | 02-4-2                         | 2020              | моо        | MER               | 03-4-            | 2020       | моо        |   |  |
|                                                                                                                                                                                             | JU                | AR<br>JP<br>AT | Wedne                   | sday              |                   | JUP<br>SAT<br>MAR                                                                                                                | Thurs                          | sday              |            | MAR<br>JUP<br>SAT | Frie             | lay        |            |   |  |
|                                                                                                                                                                                             | r                 | ET             |                         | Ť                 |                   |                                                                                                                                  |                                |                   |            | KET               |                  |            |            |   |  |
| Ba                                                                                                                                                                                          | lava              | ı 26.          | Bava 1<br>47<br>tiganda |                   |                   | Karanam: Kankva 14.13<br>Taitila 25.26<br>Yogam: Sukarman 24.40<br>Karnam: Garija 12.28<br>Vanija: 23.19<br>Yogam: Dhrithi 21.50 |                                |                   |            |                   |                  |            |            |   |  |
| Yogam : Atiganda 26.52         Yogam : Sukarman 24.40         Yogám : Dhrithi 21.50           S.R.6.35         S.S.7.16         S.R.6.35         S.S.7.17         S.R.6.32         S.S.7.18 |                   |                |                         |                   |                   |                                                                                                                                  |                                |                   |            |                   |                  |            |            |   |  |
|                                                                                                                                                                                             | SUL               | JN<br>AG       | GUL                     | VEN               | RAH               | SUN<br>LAG                                                                                                                       |                                | VEN               | RAH        | SUN<br>LAG        |                  | VEN        | RAH        |   |  |
|                                                                                                                                                                                             | М                 | ER             | 04-4-2                  | 2020              |                   | MER                                                                                                                              | 05-4-2                         | 2020              |            | MER               | 06-4-            | 2020       |            |   |  |
|                                                                                                                                                                                             | MAR<br>JUP<br>SAT |                |                         | MAR<br>JUP<br>SAT |                   | lay                                                                                                                              | моо                            | MAR<br>JUP<br>SAT | Monday     |                   | GUL              |            |            |   |  |
|                                                                                                                                                                                             | r                 | ET             |                         |                   |                   | KET                                                                                                                              |                                |                   | GUL        | KET               |                  |            | моо        |   |  |
| Karanam: Vishita 10.00 Bava 20.32 Yogam: Soola 18.28  Karanam: Balava 6.55 Karanam: Garija 13.28 Karanam: Soola 17.11, Taitula 27.22 Vanija: 23.31 Yogam: Vrudhi 10.27                      |                   |                |                         |                   |                   |                                                                                                                                  |                                |                   |            |                   |                  |            |            |   |  |
|                                                                                                                                                                                             | S                 | R.6.3<br>UNY   | 31<br>Y                 | Y                 | .7.18             | S.R.6.                                                                                                                           | .29                            | $\overline{}$     |            | S.R.6.            | 28               |            | .S.7.20    | ) |  |
|                                                                                                                                                                                             | M                 | ER<br>AG       |                         | VEN               | RAH               | MER<br>LAG                                                                                                                       |                                | VEN               | RAH        | MER<br>LAG        |                  | VEN        | RAH<br>GUL |   |  |
|                                                                                                                                                                                             |                   |                | 07-4-2                  | 2020              | GUL               |                                                                                                                                  | 08-4-2                         | 2020              | GUL        |                   | 09-4-            | 2020       |            |   |  |
|                                                                                                                                                                                             | J                 | AR<br>UP<br>AT | Tues                    | day               |                   | MAR<br>JUP<br>SAT                                                                                                                | Wedne                          | sday              |            | MAR<br>JUP<br>SAT | Thur             | sday       |            |   |  |
|                                                                                                                                                                                             | r                 | ET             | $\prod$                 | $\bigcap$         | моо               | KET                                                                                                                              |                                | моо               |            | KET               |                  | МОО        |            |   |  |
| Karanam: Vishiti 9.33<br>Bava : 19.34<br>Yogam : Vyaghata 25.42<br>Karanam: Kaulava 15.43<br>Taitila : 17.11<br>Yogam: Harshana 21.26<br>Yogam: Vajra 17.26                                 |                   |                |                         |                   |                   |                                                                                                                                  |                                |                   |            |                   |                  |            |            |   |  |
|                                                                                                                                                                                             | Morning Lagna     |                |                         |                   |                   |                                                                                                                                  |                                |                   |            |                   | ing Lagna ending |            |            |   |  |
|                                                                                                                                                                                             | Dt                | Mee            | Mesh                    | Vris              | Midhu             | Karka                                                                                                                            | Simha                          | Kanya             | Tul        | Vris              | Dhan             | Maka       | Kum        |   |  |
|                                                                                                                                                                                             | 2                 | 7.14           | _                       | 10.36             |                   |                                                                                                                                  |                                | _                 | 22.29      | 24.51             |                  |            | 5.52       |   |  |
|                                                                                                                                                                                             | 3                 | 7.10<br>7.06   |                         | 10.32             | 12.48             |                                                                                                                                  | 17.37                          |                   | 22.25      | 24.47             | 2.49             |            | 5.48       | 1 |  |
|                                                                                                                                                                                             | 4                 | 7.02           | _                       | 10.24             | 12.40             | 15.06                                                                                                                            | 17.29                          |                   | 2 22.17    | 24.39             |                  |            | 5.40       | 1 |  |
|                                                                                                                                                                                             | 5                 | 6.58           | _                       | 10.20             | 12.36             | 15.02                                                                                                                            | 17.25                          |                   | 22.13      | 24.35             | 2.37             | 4.15       | 5.36       |   |  |
|                                                                                                                                                                                             | 6                 | 6.55           | 8.24                    | 10.16             | 12.32             | 14.58                                                                                                                            | 17.21                          | 19.44             | 22.10      | 24.31             | 2.34             | 4.11       | 5.32       | - |  |

7 6.51 8.20 10.12 12.28 14.54 17.17 19.40 22.06 24.27 2.30 4.07 5.28 8 6.47 8.16 10.08 12.24 14.50 17.13 19.36 22.02 24.23 2.26 4.03 5.24 9 6.43 8.12 10.04 12.20 14.46 17.09 19.32 21.58 24.19 2.22 3.59 5.20