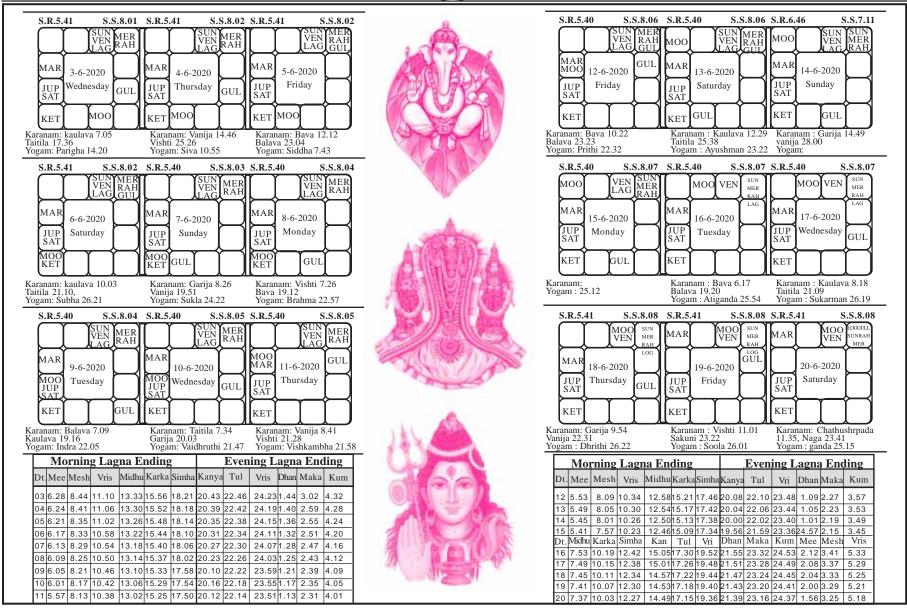

| Mulugu Ramalingeshwara Vara Prasdu Siddanth                                                                                                                                                 |                   |                |                         |                   |                   |                                                                                                                                  |                                |                   |            |                   |                  | ddanthi    |            |   |  |
|---------------------------------------------------------------------------------------------------------------------------------------------------------------------------------------------|-------------------|----------------|-------------------------|-------------------|-------------------|----------------------------------------------------------------------------------------------------------------------------------|--------------------------------|-------------------|------------|-------------------|------------------|------------|------------|---|--|
| _                                                                                                                                                                                           | ~                 | R.6.4          | 10                      |                   | .7.13             | S.R.6                                                                                                                            | R.6.37 S.S.7.15 S.R.6.36 S.S.7 |                   |            |                   |                  |            |            | _ |  |
|                                                                                                                                                                                             | SUL               | JN<br>AG       |                         | VEN [             | MOO<br>RAH<br>GUL | SUN<br>LAG                                                                                                                       |                                | VEN               | RAH<br>GUL | SUN<br>LAG        |                  | VEN<br>GUL | RAH        |   |  |
|                                                                                                                                                                                             | М                 | ER             | 01-4-2                  | 2020              |                   | MER                                                                                                                              | 02-4-2                         | 2020              | моо        | MER               | 03-4-            | 2020       | моо        |   |  |
|                                                                                                                                                                                             | JU                | AR<br>JP<br>AT | Wedne                   | sday              |                   | JUP<br>SAT<br>MAR                                                                                                                | Thurs                          | sday              |            | MAR<br>JUP<br>SAT | Frie             | lay        |            |   |  |
|                                                                                                                                                                                             | r                 | ET             |                         | Ť                 |                   |                                                                                                                                  |                                |                   |            | KET               |                  |            |            |   |  |
| Ba                                                                                                                                                                                          | lava              | ı 26.          | Bava 1<br>47<br>tiganda |                   |                   | Karanam: Kankva 14.13<br>Taitila 25.26<br>Yogam: Sukarman 24.40<br>Karnam: Garija 12.28<br>Vanija: 23.19<br>Yogam: Dhrithi 21.50 |                                |                   |            |                   |                  |            |            |   |  |
| Yogam : Atiganda 26.52         Yogam : Sukarman 24.40         Yogám : Dhrithi 21.50           S.R.6.35         S.S.7.16         S.R.6.35         S.S.7.17         S.R.6.32         S.S.7.18 |                   |                |                         |                   |                   |                                                                                                                                  |                                |                   |            |                   |                  |            |            |   |  |
|                                                                                                                                                                                             | SUL               | JN<br>AG       | GUL                     | VEN               | RAH               | SUN<br>LAG                                                                                                                       |                                | VEN               | RAH        | SUN<br>LAG        |                  | VEN        | RAH        |   |  |
|                                                                                                                                                                                             | М                 | ER             | 04-4-2                  | 2020              |                   | MER                                                                                                                              | 05-4-2                         | 2020              |            | MER               | 06-4-            | 2020       |            |   |  |
|                                                                                                                                                                                             | MAR<br>JUP<br>SAT |                |                         | MAR<br>JUP<br>SAT |                   | lay                                                                                                                              | моо                            | MAR<br>JUP<br>SAT | Monday     |                   | GUL              |            |            |   |  |
|                                                                                                                                                                                             | r                 | ET             |                         |                   |                   | KET                                                                                                                              |                                |                   | GUL        | KET               |                  |            | моо        |   |  |
| Karanam: Vishita 10.00 Bava 20.32 Yogam: Soola 18.28  Karanam: Balava 6.55 Karanam: Garija 13.28 Karanam: Soola 17.11, Taitula 27.22 Vanija: 23.31 Yogam: Vrudhi 10.27                      |                   |                |                         |                   |                   |                                                                                                                                  |                                |                   |            |                   |                  |            |            |   |  |
|                                                                                                                                                                                             | S                 | R.6.3<br>UNY   | 31<br>Y                 | Y                 | .7.18             | S.R.6.                                                                                                                           | .29                            | $\overline{}$     |            | S.R.6.            | 28               |            | .S.7.20    | ) |  |
|                                                                                                                                                                                             | M                 | ER<br>AG       |                         | VEN               | RAH               | MER<br>LAG                                                                                                                       |                                | VEN               | RAH        | MER<br>LAG        |                  | VEN        | RAH<br>GUL |   |  |
|                                                                                                                                                                                             |                   |                | 07-4-2                  | 2020              | GUL               |                                                                                                                                  | 08-4-2                         | 2020              | GUL        |                   | 09-4-            | 2020       |            |   |  |
|                                                                                                                                                                                             | J                 | AR<br>UP<br>AT | Tues                    | day               |                   | MAR<br>JUP<br>SAT                                                                                                                | Wedne                          | sday              |            | MAR<br>JUP<br>SAT | Thur             | sday       |            |   |  |
|                                                                                                                                                                                             | r                 | ET             | $\prod$                 | $\bigcap$         | моо               | KET                                                                                                                              |                                | моо               |            | KET               |                  | МОО        |            |   |  |
| Karanam: Vishiti 9.33<br>Bava : 19.34<br>Yogam : Vyaghata 25.42<br>Karanam: Kaulava 15.43<br>Taitila : 17.11<br>Yogam: Harshana 21.26<br>Yogam: Vajra 17.26                                 |                   |                |                         |                   |                   |                                                                                                                                  |                                |                   |            |                   |                  |            |            |   |  |
|                                                                                                                                                                                             | Morning Lagna     |                |                         |                   |                   |                                                                                                                                  |                                |                   |            |                   | ing Lagna ending |            |            |   |  |
|                                                                                                                                                                                             | Dt                | Mee            | Mesh                    | Vris              | Midhu             | Karka                                                                                                                            | Simha                          | Kanya             | Tul        | Vris              | Dhan             | Maka       | Kum        |   |  |
|                                                                                                                                                                                             | 2                 | 7.14           | _                       | 10.36             |                   |                                                                                                                                  |                                | _                 | 22.29      | 24.51             |                  |            | 5.52       |   |  |
|                                                                                                                                                                                             | 3                 | 7.10<br>7.06   |                         | 10.32             | 12.48             |                                                                                                                                  | 17.37                          |                   | 22.25      | 24.47             | 2.49             |            | 5.48       | 1 |  |
|                                                                                                                                                                                             | 4                 | 7.02           | _                       | 10.24             | 12.40             | 15.06                                                                                                                            | 17.29                          |                   | 2 22.17    | 24.39             |                  |            | 5.40       | 1 |  |
|                                                                                                                                                                                             | 5                 | 6.58           | _                       | 10.20             | 12.36             | 15.02                                                                                                                            | 17.25                          |                   | 22.13      | 24.35             | 2.37             | 4.15       | 5.36       |   |  |
|                                                                                                                                                                                             | 6                 | 6.55           | 8.24                    | 10.16             | 12.32             | 14.58                                                                                                                            | 17.21                          | 19.44             | 22.10      | 24.31             | 2.34             | 4.11       | 5.32       | - |  |

7 6.51 8.20 10.12 12.28 14.54 17.17 19.40 22.06 24.27 2.30 4.07 5.28 8 6.47 8.16 10.08 12.24 14.50 17.13 19.36 22.02 24.23 2.26 4.03 5.24 9 6.43 8.12 10.04 12.20 14.46 17.09 19.32 21.58 24.19 2.22 3.59 5.20