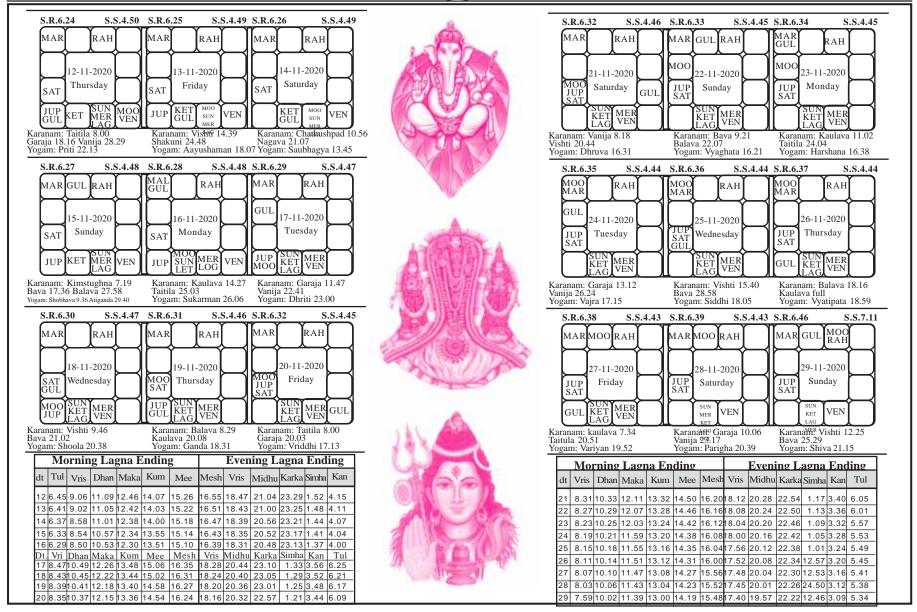

|
|                                                                                                                                                                                             | 6                 | 6.55           | 8.24                    | 10.16             | 12.32             | 14.58                                                                                                                            | 17.21                          | 19.44             | 22.10      | 24.31             | 2.34             | 4.11       | 5.32       | - |  |

7 6.51 8.20 10.12 12.28 14.54 17.17 19.40 22.06 24.27 2.30 4.07 5.28 8 6.47 8.16 10.08 12.24 14.50 17.13 19.36 22.02 24.23 2.26 4.03 5.24 9 6.43 8.12 10.04 12.20 14.46 17.09 19.32 21.58 24.19 2.22 3.59 5.20

















































## సంకటహర గణపతి స్మేత్రం

ప్రణమ్య శిరసా దేవం గౌరీపుత్రం వినాయకం। భక్తావాసం స్మరేన్నిత్యమాయుః కామార్థ సిద్ధయే ॥ ప్రథమం వక్రకుండం చ ఏక దంతం ద్వితీయకం గ తృతీయం కృష్ణపింగాక్షం గజవక్రం చతుర్థకం ॥ లంబోదరం పంచమం చ షష్టం వికటమేవ చ। సప్తమం విఘ్నరాజం చ ధూడ్రువర్గం తథాష్టకం ॥ నవమం ఫాలచం(దం చ దశమంతు వినాయకం । ఏకాదశం గణపతిం ద్వాదశంతు గజాననమ్ ॥ ద్వాదశైతాని నామాని త్రిసంధ్యం యఃపఠేన్నరః ١ నచవిఘ్నభయం తస్య సర్వసిద్ధికరం స్రభ్ ॥ విద్యార్థీ లభతే విద్యాం ధనార్థీ లభతే ధనం। పుత్రార్థీ లభతే పుత్రాన్ మోక్షార్థీ లభతే గతిమ్ ॥ జపేత్ గణపతిస్కోతం షడ్బిర్మాసై: ఫలం లభేత్ ၊ సంవత్సరేణ సిద్ధించ లభతే నాత్ర సంశయః ॥ అష్లభ్యో బ్రాహ్మణేభ్యశ్చ లిఖిత్వాయః సమర్పయేత్ । తస్వవిద్యా భవేత్సర్వా గణేశస్వ ప్రసాదతః ॥

అమృత యోగ సంకల్పంతో వినాయక పూజ చేయంది. పోటీ పరీక్షలలో విజయం తథ్యమని గ్రహించంది.

సన్యాసయోగాలు 4 విధాల