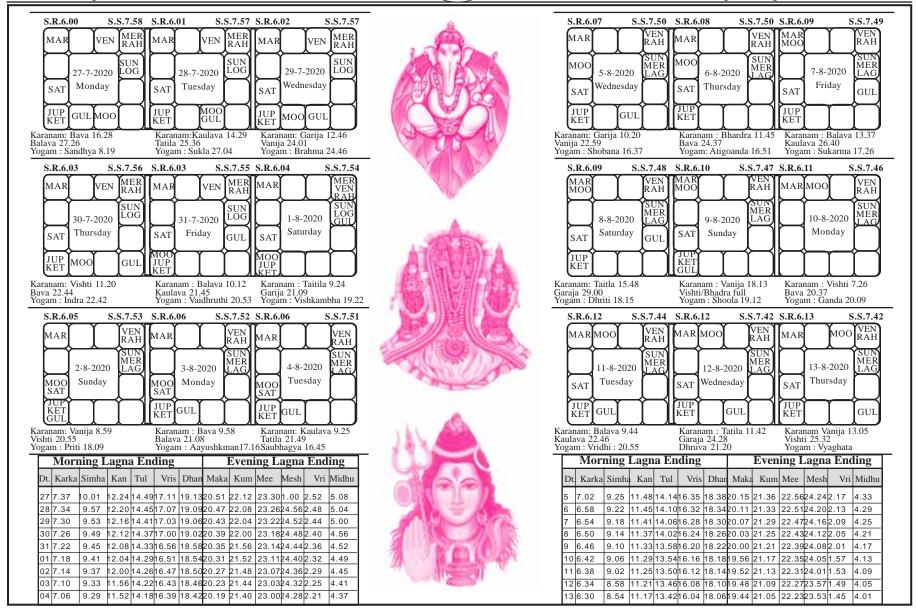

| Mulugu Ramalingeshwara Vara Prasdu Siddanth                                                                                                                                                 |                   |                |                         |                   |                   |                                                                                                                                  |                                |                   |            |                   |                  | ddanthi    |            |   |  |
|---------------------------------------------------------------------------------------------------------------------------------------------------------------------------------------------|-------------------|----------------|-------------------------|-------------------|-------------------|----------------------------------------------------------------------------------------------------------------------------------|--------------------------------|-------------------|------------|-------------------|------------------|------------|------------|---|--|
| _                                                                                                                                                                                           | ~                 | R.6.4          | 10                      |                   | .7.13             | S.R.6                                                                                                                            | R.6.37 S.S.7.15 S.R.6.36 S.S.7 |                   |            |                   |                  |            |            | _ |  |
|                                                                                                                                                                                             | SUL               | JN<br>AG       |                         | VEN [             | MOO<br>RAH<br>GUL | SUN<br>LAG                                                                                                                       |                                | VEN               | RAH<br>GUL | SUN<br>LAG        |                  | VEN<br>GUL | RAH        |   |  |
|                                                                                                                                                                                             | М                 | ER             | 01-4-2                  | 2020              |                   | MER                                                                                                                              | 02-4-2                         | 2020              | моо        | MER               | 03-4-            | 2020       | моо        |   |  |
|                                                                                                                                                                                             | JU                | AR<br>JP<br>AT | Wedne                   | sday              |                   | JUP<br>SAT<br>MAR                                                                                                                | Thurs                          | sday              |            | MAR<br>JUP<br>SAT | Frie             | lay        |            |   |  |
|                                                                                                                                                                                             | r                 | ET             |                         | Ť                 |                   |                                                                                                                                  |                                |                   |            | KET               |                  |            |            |   |  |
| Ba                                                                                                                                                                                          | lava              | ı 26.          | Bava 1<br>47<br>tiganda |                   |                   | Karanam: Kankva 14.13<br>Taitila 25.26<br>Yogam: Sukarman 24.40<br>Karnam: Garija 12.28<br>Vanija: 23.19<br>Yogam: Dhrithi 21.50 |                                |                   |            |                   |                  |            |            |   |  |
| Yogam : Atiganda 26.52         Yogam : Sukarman 24.40         Yogám : Dhrithi 21.50           S.R.6.35         S.S.7.16         S.R.6.35         S.S.7.17         S.R.6.32         S.S.7.18 |                   |                |                         |                   |                   |                                                                                                                                  |                                |                   |            |                   |                  |            |            |   |  |
|                                                                                                                                                                                             | SUL               | JN<br>AG       | GUL                     | VEN               | RAH               | SUN<br>LAG                                                                                                                       |                                | VEN               | RAH        | SUN<br>LAG        |                  | VEN        | RAH        |   |  |
|                                                                                                                                                                                             | М                 | ER             | 04-4-2                  | 2020              |                   | MER                                                                                                                              | 05-4-2                         | 2020              |            | MER               | 06-4-            | 2020       |            |   |  |
|                                                                                                                                                                                             | MAR<br>JUP<br>SAT |                |                         | MAR<br>JUP<br>SAT |                   | lay                                                                                                                              | моо                            | MAR<br>JUP<br>SAT | Monday     |                   | GUL              |            |            |   |  |
|                                                                                                                                                                                             | r                 | ET             |                         |                   |                   | KET                                                                                                                              |                                |                   | GUL        | KET               |                  |            | моо        |   |  |
| Karanam: Vishita 10.00 Bava 20.32 Yogam: Soola 18.28  Karanam: Balava 6.55 Karanam: Garija 13.28 Karanam: Soola 17.11, Taitula 27.22 Vanija: 23.31 Yogam: Vrudhi 10.27                      |                   |                |                         |                   |                   |                                                                                                                                  |                                |                   |            |                   |                  |            |            |   |  |
|                                                                                                                                                                                             | S                 | R.6.3<br>UNY   | 31<br>Y                 | Y                 | .7.18             | S.R.6.                                                                                                                           | .29                            | $\overline{}$     |            | S.R.6.            | 28               |            | .S.7.20    | ) |  |
|                                                                                                                                                                                             | M                 | ER<br>AG       |                         | VEN               | RAH               | MER<br>LAG                                                                                                                       |                                | VEN               | RAH        | MER<br>LAG        |                  | VEN        | RAH<br>GUL |   |  |
|                                                                                                                                                                                             |                   |                | 07-4-2                  | 2020              | GUL               |                                                                                                                                  | 08-4-2                         | 2020              | GUL        |                   | 09-4-            | 2020       |            |   |  |
|                                                                                                                                                                                             | J                 | AR<br>UP<br>AT | Tues                    | day               |                   | MAR<br>JUP<br>SAT                                                                                                                | Wedne                          | sday              |            | MAR<br>JUP<br>SAT | Thur             | sday       |            |   |  |
|                                                                                                                                                                                             | r                 | ET             | $\prod$                 | $\bigcap$         | моо               | KET                                                                                                                              |                                | моо               |            | KET               |                  | МОО        |            |   |  |
| Karanam: Vishiti 9.33<br>Bava : 19.34<br>Yogam : Vyaghata 25.42<br>Karanam: Kaulava 15.43<br>Taitila : 17.11<br>Yogam: Harshana 21.26<br>Yogam: Vajra 17.26                                 |                   |                |                         |                   |                   |                                                                                                                                  |                                |                   |            |                   |                  |            |            |   |  |
|                                                                                                                                                                                             | Morning Lagna     |                |                         |                   |                   |                                                                                                                                  |                                |                   |            |                   | ing Lagna ending |            |            |   |  |
|                                                                                                                                                                                             | Dt                | Mee            | Mesh                    | Vris              | Midhu             | Karka                                                                                                                            | Simha                          | Kanya             | Tul        | Vris              | Dhan             | Maka       | Kum        |   |  |
|                                                                                                                                                                                             | 2                 | 7.14           | _                       | 10.36             |                   |                                                                                                                                  |                                | _                 | 22.29      | 24.51             |                  |            | 5.52       |   |  |
|                                                                                                                                                                                             | 3                 | 7.10<br>7.06   |                         | 10.32             | 12.48             |                                                                                                                                  | 17.37                          |                   | 22.25      | 24.47             | 2.49             |            | 5.48       | 1 |  |
|                                                                                                                                                                                             | 4                 | 7.02           | _                       | 10.24             | 12.40             | 15.06                                                                                                                            | 17.29                          |                   | 2 22.17    | 24.39             |                  |            | 5.40       | 1 |  |
|                                                                                                                                                                                             | 5                 | 6.58           | _                       | 10.20             | 12.36             | 15.02                                                                                                                            | 17.25                          |                   | 22.13      | 24.35             | 2.37             | 4.15       | 5.36       |   |  |
|                                                                                                                                                                                             | 6                 | 6.55           | 8.24                    | 10.16             | 12.32             | 14.58                                                                                                                            | 17.21                          | 19.44             | 22.10      | 24.31             | 2.34             | 4.11       | 5.32       | - |  |

7 6.51 8.20 10.12 12.28 14.54 17.17 19.40 22.06 24.27 2.30 4.07 5.28 8 6.47 8.16 10.08 12.24 14.50 17.13 19.36 22.02 24.23 2.26 4.03 5.24 9 6.43 8.12 10.04 12.20 14.46 17.09 19.32 21.58 24.19 2.22 3.59 5.20