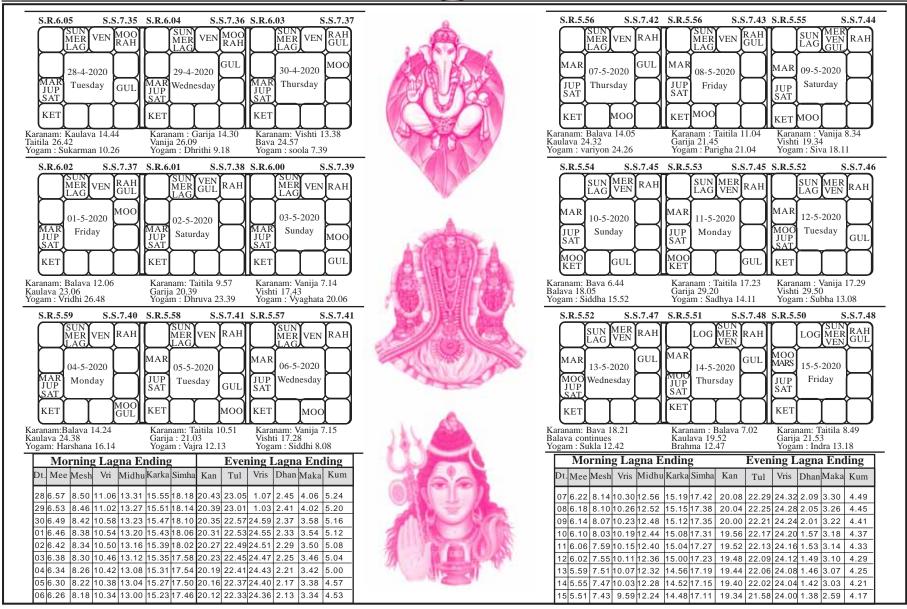

| Mulugu Ramalingeshwara Vara Prasdu Siddanth                                                                                                                                                 |                   |                |                         |                   |                   |                                                                                                                                  |                                |                   |            |                   |                  | ddanthi    |            |   |  |
|---------------------------------------------------------------------------------------------------------------------------------------------------------------------------------------------|-------------------|----------------|-------------------------|-------------------|-------------------|----------------------------------------------------------------------------------------------------------------------------------|--------------------------------|-------------------|------------|-------------------|------------------|------------|------------|---|--|
| _                                                                                                                                                                                           | ~                 | R.6.4          | 10                      |                   | .7.13             | S.R.6                                                                                                                            | R.6.37 S.S.7.15 S.R.6.36 S.S.7 |                   |            |                   |                  |            |            | _ |  |
|                                                                                                                                                                                             | SUL               | JN<br>AG       |                         | VEN [             | MOO<br>RAH<br>GUL | SUN<br>LAG                                                                                                                       |                                | VEN               | RAH<br>GUL | SUN<br>LAG        |                  | VEN<br>GUL | RAH        |   |  |
|                                                                                                                                                                                             | М                 | ER             | 01-4-2                  | 2020              |                   | MER                                                                                                                              | 02-4-2                         | 2020              | моо        | MER               | 03-4-            | 2020       | моо        |   |  |
|                                                                                                                                                                                             | JU                | AR<br>JP<br>AT | Wedne                   | sday              |                   | JUP<br>SAT<br>MAR                                                                                                                | Thurs                          | sday              |            | MAR<br>JUP<br>SAT | Frie             | lay        |            |   |  |
|                                                                                                                                                                                             | r                 | ET             |                         | Ť                 |                   |                                                                                                                                  |                                |                   |            | KET               |                  |            |            |   |  |
| Ba                                                                                                                                                                                          | lava              | ı 26.          | Bava 1<br>47<br>tiganda |                   |                   | Karanam: Kankva 14.13<br>Taitila 25.26<br>Yogam: Sukarman 24.40<br>Karnam: Garija 12.28<br>Vanija: 23.19<br>Yogam: Dhrithi 21.50 |                                |                   |            |                   |                  |            |            |   |  |
| Yogam : Atiganda 26.52         Yogam : Sukarman 24.40         Yogám : Dhrithi 21.50           S.R.6.35         S.S.7.16         S.R.6.35         S.S.7.17         S.R.6.32         S.S.7.18 |                   |                |                         |                   |                   |                                                                                                                                  |                                |                   |            |                   |                  |            |            |   |  |
|                                                                                                                                                                                             | SUL               | JN<br>AG       | GUL                     | VEN               | RAH               | SUN<br>LAG                                                                                                                       |                                | VEN               | RAH        | SUN<br>LAG        |                  | VEN        | RAH        |   |  |
|                                                                                                                                                                                             | М                 | ER             | 04-4-2                  | 2020              |                   | MER                                                                                                                              | 05-4-2                         | 2020              |            | MER               | 06-4-            | 2020       |            |   |  |
|                                                                                                                                                                                             | MAR<br>JUP<br>SAT |                |                         | MAR<br>JUP<br>SAT |                   | lay                                                                                                                              | моо                            | MAR<br>JUP<br>SAT | Monday     |                   | GUL              |            |            |   |  |
|                                                                                                                                                                                             | r                 | ET             |                         |                   |                   | KET                                                                                                                              |                                |                   | GUL        | KET               |                  |            | моо        |   |  |
| Karanam: Vishita 10.00 Bava 20.32 Yogam: Soola 18.28  Karanam: Balava 6.55 Karanam: Garija 13.28 Karanam: Soola 17.11, Taitula 27.22 Vanija: 23.31 Yogam: Vrudhi 10.27                      |                   |                |                         |                   |                   |                                                                                                                                  |                                |                   |            |                   |                  |            |            |   |  |
|                                                                                                                                                                                             | S                 | R.6.3<br>UNY   | 31<br>Y                 | Y                 | .7.18             | S.R.6.                                                                                                                           | .29                            | $\overline{}$     |            | S.R.6.            | 28               |            | .S.7.20    | ) |  |
|                                                                                                                                                                                             | M                 | ER<br>AG       |                         | VEN               | RAH               | MER<br>LAG                                                                                                                       |                                | VEN               | RAH        | MER<br>LAG        |                  | VEN        | RAH<br>GUL |   |  |
|                                                                                                                                                                                             |                   |                | 07-4-2                  | 2020              | GUL               |                                                                                                                                  | 08-4-2                         | 2020              | GUL        |                   | 09-4-            | 2020       |            |   |  |
|                                                                                                                                                                                             | J                 | AR<br>UP<br>AT | Tues                    | day               |                   | MAR<br>JUP<br>SAT                                                                                                                | Wedne                          | sday              |            | MAR<br>JUP<br>SAT | Thur             | sday       |            |   |  |
|                                                                                                                                                                                             | r                 | ET             | $\prod$                 | $\bigcap$         | моо               | KET                                                                                                                              |                                | моо               |            | KET               |                  | МОО        |            |   |  |
| Karanam: Vishiti 9.33<br>Bava : 19.34<br>Yogam : Vyaghata 25.42<br>Karanam: Kaulava 15.43<br>Taitila : 17.11<br>Yogam: Harshana 21.26<br>Yogam: Vajra 17.26                                 |                   |                |                         |                   |                   |                                                                                                                                  |                                |                   |            |                   |                  |            |            |   |  |
|                                                                                                                                                                                             | Morning Lagna     |                |                         |                   |                   |                                                                                                                                  |                                |                   |            |                   | ing Lagna ending |            |            |   |  |
|                                                                                                                                                                                             | Dt                | Mee            | Mesh                    | Vris              | Midhu             | Karka                                                                                                                            | Simha                          | Kanya             | Tul        | Vris              | Dhan             | Maka       | Kum        |   |  |
|                                                                                                                                                                                             | 2                 | 7.14           | _                       | 10.36             |                   |                                                                                                                                  |                                | _                 | 22.29      | 24.51             |                  |            | 5.52       |   |  |
|                                                                                                                                                                                             | 3                 | 7.10<br>7.06   |                         | 10.32             | 12.48             |                                                                                                                                  | 17.37                          |                   | 22.25      | 24.47             | 2.49             |            | 5.48       | 1 |  |
|                                                                                                                                                                                             | 4                 | 7.02           | _                       | 10.24             | 12.40             | 15.06                                                                                                                            | 17.29                          |                   | 2 22.17    | 24.39             |                  |            | 5.40       | 1 |  |
|                                                                                                                                                                                             | 5                 | 6.58           | _                       | 10.20             | 12.36             | 15.02                                                                                                                            | 17.25                          |                   | 22.13      | 24.35             | 2.37             | 4.15       | 5.36       |   |  |
|                                                                                                                                                                                             | 6                 | 6.55           | 8.24                    | 10.16             | 12.32             | 14.58                                                                                                                            | 17.21                          | 19.44             | 22.10      | 24.31             | 2.34             | 4.11       | 5.32       | - |  |

7 6.51 8.20 10.12 12.28 14.54 17.17 19.40 22.06 24.27 2.30 4.07 5.28 8 6.47 8.16 10.08 12.24 14.50 17.13 19.36 22.02 24.23 2.26 4.03 5.24 9 6.43 8.12 10.04 12.20 14.46 17.09 19.32 21.58 24.19 2.22 3.59 5.20